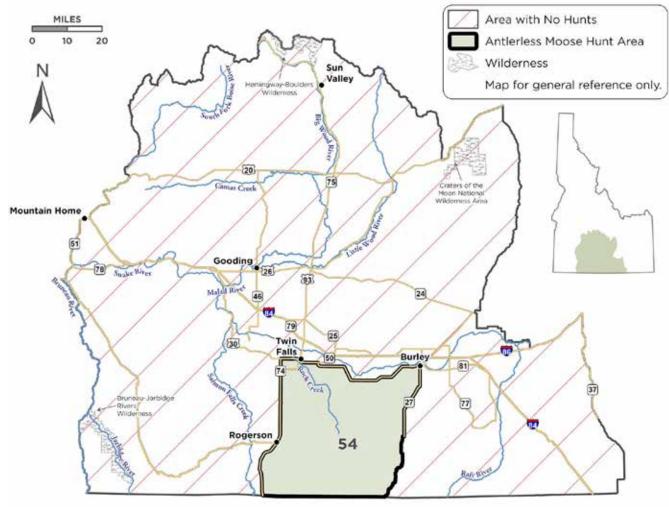

Hunt Area 43 — All of Units 43, 44, and 45.

Hunt Area 48 — All of Units 48, 49, and 52.

Hunt Area 50 — All of Unit 50.

Hunt Area 51 — All of Unit 51.

Hunt Area 54 — All of Unit 54.

Hunt Area 55 — All of Units 55.