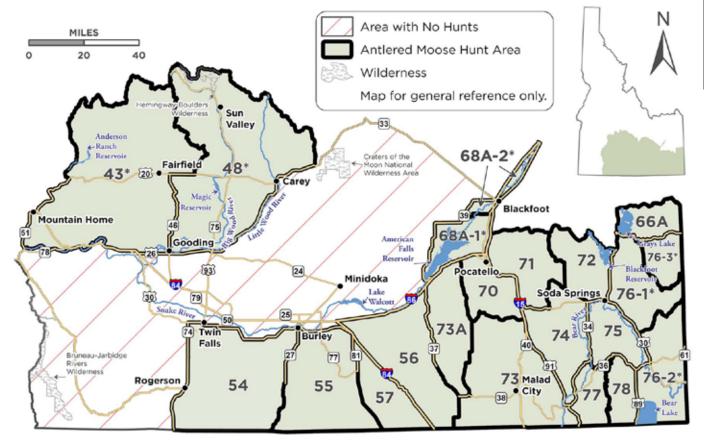

Hunt Area 43 — All of Units 43, 44, and 45.

Hunt Area 48 — All of Units 48, 49, and 52.

Hunt Area 50 — All of Unit 50.

Hunt Area 51 — All of Unit 51.

Hunt Area 54 — All of Unit 54.

Hunt Area 55 — All of Units 55.

Hunt Area 56 — All of Unit 56.

Hunt Area 57 — All of Unit 57.

Hunt Area 59 — All of Units 59 and 59A.

Hunt Area 60 — All of Unit 60.

Hunt Area 60A — All of Unit 60A.

**Hunt Area 61-1** — That portion of Unit 61 west of Dry Creek to the headwaters of West Dry Creek.

**Hunt Area 61-2** — That portion of Unit 61 east of Dry Creek to the headwaters of West Dry Creek and west of U.S. Highway 191-20 and south and west of State Highway 87.

**Hunt Area 61-3** — That portion of Unit 61 north of State Highway 87 and that portion east of U.S. Highway 191-20 except that portion enclosed by the Big Springs Loop Road and U.S. Highway 191-20.

Hunt Area 62 — All of Unit 62.

Hunt Area 62A — All of Unit 62A.

**Hunt Area 63** — That portion of Unit 63 north of US Highway 20, **excluding** Camas National Wildlife Refuge which is **closed**.

Hunt Area 63A — All of Unit. 63A.

Hunt Area 64 — All of Unit 64.

Hunt Area 65 — All of Unit 65.

**Hunt Area 66-1** — That portion of Unit 66 north of main Bear Creek *except* the Pritchard and Garden Creek drainages.

**Hunt Area 66-2** — That portion of Unit 66 south of main Bear Creek.

Hunt Area 66A — All of Unit 66A.

**Hunt Area 67-1** — That portion of Unit 67 north and west of Highway 31 and north of Highway 26.

**Hunt Area 67-2** — That portion of Unit 67 south and east of Highway 31 and south of Highway 26.

**Hunt Area 68A-1** — That portion of Unit 68A: beginning at American Falls, then northeast on State Highway 39 to Ferry Butte Road at Pingree, then east on Ferry Butte Road to U.S. 91 (Old Yellowstone Highway), then north on Highway 91 to Interstate 15, then south on Interstate 15 to Interstate 86, then southwest on Interstate 86 to the point of beginning.

**Hunt Area 68A-2** — That portion of Unit 68A within the following boundary: beginning at Ferry Butte Road and State Highway 39, then northeast on State Highway 39 to U.S. 26 near Blackfoot, then east on U.S. 26 to Interstate 15, then north on Interstate 15 to Idaho Falls, then east on Broadway Street to U.S. 91 to Ferry Butte Road, then west on Ferry Butte Road to the point of beginning.

**Hunt Area 69-1** — That portion of Unit 69 west of the Grays Lake-Long Valley-Bone-Iona Road.

**Hunt Area 69-2** — That portion of Unit 69 east of the Grays Lake-Long Valley-Bone-Iona Road except the Antelope and Granite Creek drainages.

**Hunt Area 69-3** — That portion of Unit 69 within the Antelope and Granite Creek drainages, and that portion of Unit 66 within the Pritchard and Garden Creek drainages.

Hunt Area 70 — All of Unit 70.

Hunt Area 71 — All of Unit 71.

Hunt Area 72 — All of Unit 72.

Hunt Area 73 — All of Unit 73.

Hunt Area **73A** — All of Unit 73A.

Hunt Area 74 — All of Unit 74.

Hunt Area 75 — All of Unit 75.

**Hunt Area 76-1** — That portion of Unit 76 within the following boundary: Beginning at Soda Springs go north on State Highway 34 to Wayan, then south on the Wayan Loop Road, then south along the Lanes Creek-Diamond Creek Road to Timber Creek Road, then northeast along Timber Creek-Smoky Canyon-Stump Creek Road to the Idaho-Wyoming state line, then south along the state line to the Crow Creek Road, then southwest along Crow Creek-Wells Canyon-Georgetown Canyon Road to U.S. Highway 30, then north along U.S. Highway 30 to Soda Springs, the point of beginning.

**Hunt Area 76-2** — That portion of Unit 76 south of the Georgetown-Wells Canyon-Crow Creek Road.

**Hunt Area 76-3** — That portion of Unit 76 north and east of the following boundary: Beginning at the Idaho-Wyoming state line, then west along the Stump Creek-Smoky Canyon-Timber Creek Road to the Diamond Creek Road, then north along the Diamond Creek-Lanes Creek Road to State Highway 34 at Wayan then east to the Idaho-Wyoming border.

**Hunt Area 77** — All of Unit 77.

Hunt Area 78 — All of Unit 78.

2025 & 2026 BIGHORN SHEEP HUNTING SEASONS