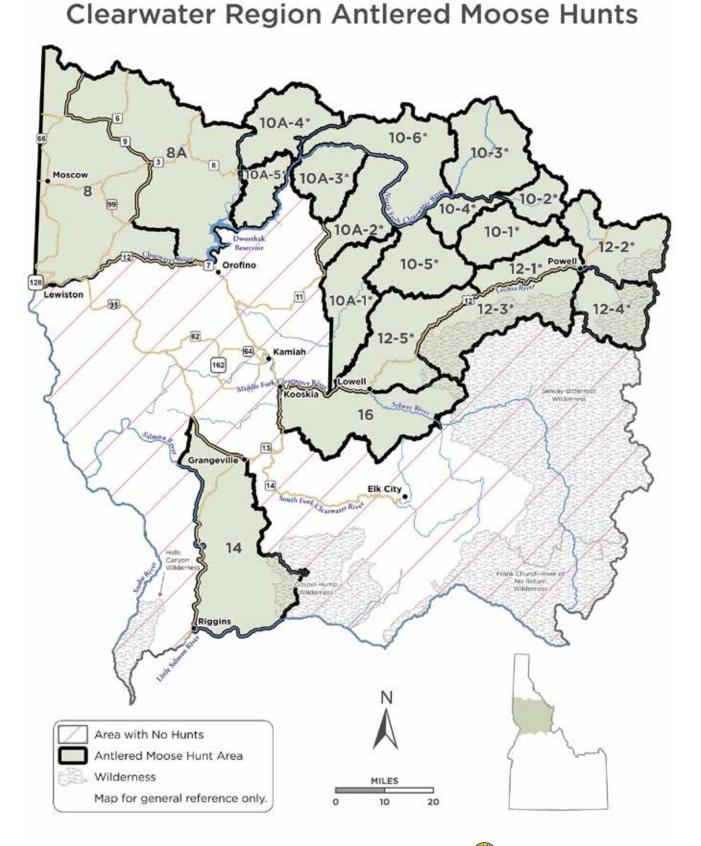

# MOOSE HUNT AREA DESCRIPTIONS

Please note that hunt areas are different for each species. For full text of legal description and boundaries for Game Management Units please refer to the current Big Game Seasons and Rules Books or visit, **adminrules.idaho.gov/rules/current/13/130107.pdf** 

Hunt Area 8A — All of Unit 8A.

Hunt Area 9 — All of Unit 9.

**Hunt Area 10-1** — That portion of Unit 10 within the Cayuse Creek drainage.

**Hunt Area 10-2** — That portion of Unit 10 on the north side of the Kelly Creek drainage upstream from, but excluding, the Moose Creek drainage, and that portion on the south side of the Kelly Creek drainage upstream from, but excluding, the Cayuse Creek drainage.

**Hunt Area 10-3** — That portion of Unit 10 on the north side of the Kelly Creek drainage upstream from its mouth to and including the Moose Creek drainage, and the North Fork of the Clearwater River drainage upstream from the mouth of Kelly Creek.

**Hunt Area 10-4** — That portion of Unit 10 within the Fourth of July Creek drainage, that portion on the south side of the North Fork of the Clearwater River from the mouth of Fourth of July Creek upstream to the mouth of Kelly Creek, and the south side of the Kelly Creek drainage from its mouth upstream to, but excluding, the Cayuse Creek drainage.

**Hunt Area 10-5** — That portion of Unit 10 within the Weitas Creek drainage (a tributary of the upper North Fork of the Clearwater River), and the drainages on the southwest side of

the North Fork of the Clearwater River from the Weitas Creek drainage to, but excluding, the Fourth of July Creek drainage.

**Hunt Area 10-6** — That portion of Unit 10 on the north side of the North Fork of the Clearwater River drainage downstream from the mouth of Kelly Creek.

**Hunt Area 10A-1** — That portion of Unit 10A within the following boundary: Beginning at the junction of the Unit 10A boundary with Forest Service Road 250 along the North Fork of the Clearwater River, then southwest along Forest Service Road 250 to Forest Service Road 669, then west and south along Forest Service Road 669 to Highway 11 at Pierce, then south on Highway 11 to Forest Service Road 100, then south on Forest Service Road 100 to the Clearwater National Forest boundary, then south along the Clearwater National Forest boundary to the Unit 10A boundary, then north along the Unit 10A boundary to the point of beginning.

**Hunt Area 10A-2** — That portion of Unit 10A within the following boundary: Beginning at the junction of Unit 10A boundary with Forest Service Road 247 (at Aquarius Campground), then south on Forest Service Road 247 to Forest Service Road 251 (at Camp 14), then south on Forest Service Road 251 (Browns Rock Road) to Forest Service Road 246 (near Scofield Divide), then southwest on Forest Service Road 246 to State Highway 11 at Headquarters, then south on Highway 11 to Forest Service Road 669 (Shanghai Road) at Pierce, then northeast on Forest Service Road 669 to Forest Service Road 250 (French Mtn Road), then northeast on Forest Service Road 250 to the Unit 10A boundary, then north and east along the Unit 10A boundary to the point of beginning.

**Hunt Area 10A-3** — That portion of Unit 10A within the following boundary: Beginning at the Grandad Bridge on the Unit 10A boundary, then south and east along the Grandad Road-PFI Road-Casey Creek Road to Forest Service Road 247, then south on Forest Service Road 247 to Forest Service Road 246 at Headquarters, then northeast on Forest Service Road 246 to Forest Service Road 251 (near Scofield Divide), then north on Forest Service Road 251 (Browns Rock Road) to Forest Service Road 247 (Beaver Creek Road) to the Unit 10A boundary at the North Fork of the Clearwater River (at Aquarius Campground), then west on the Unit 10A boundary to the point of beginning.

**Hunt Area 10A-4** — That portion of Unit 10A north of Forest Service Road 1705 from Elk River to Grandad Bridge and north and west of Dworshak Reservoir and the Little North Fork of the Clearwater River.

**Hunt Area 10A-5** — That portion of Unit 10A south of Forest Service Road 1705 from Elk River to Grandad Bridge and north and west of Dworshak Reservoir.

**Hunt Area 12-1** — That portion of Unit 12 north of the Lochsa River from and including the Lost Creek drainage upstream to, but excluding the Crooked Fork drainage.

**Hunt Area 12-2** — That portion of Unit 12 within the Crooked Fork drainage and north of Colt Killed Creek upstream to and including the Storm Creek drainage.

**Hunt Area 12-3** — That portion of Unit 12 south of the Lochsa River from and including the Old Man Creek drainage upstream to and including the Cliff Creek, Warm Springs Creek and Wind Lakes Creek drainages.

15

Moose, Bighorn Sheep & Mountain Goat 2025 & 2026 Seasons & Rules 💓 idfg.idaho.gov

**Hunt Area 12-4** — That portion of Unit 12 within the Walton Creek drainage, that portion on the south side of Colt Killed Creek upstream to the mouth of Storm Creek, and all of Colt Killed Creek drainage upstream from, but excluding, the Storm Creek drainage.

**Hunt Area 12-5** — That portion of Unit 12 north of the Middle Fork of the Clearwater River from the Smith Creek Road (Forest Service Road 101) upstream to the mouth of the Lochsa River, that portion on the north side of the Lochsa River upstream to, but excluding, the Lost Creek drainage, and that portion on the south side of the Lochsa River from its mouth upstream to, but excluding, the Old Man Creek drainage.

**Hunt Area 14** — All of Unit 14. Chronic Wasting Disease transport rules apply, see page 29.

Hunt Area 16 — All of Unit 16.

Hunt Area 29 — All of Units 29, 30, 30A, 37, 37A, and 58.

Hunt Area 36A — All of Unit 36A.