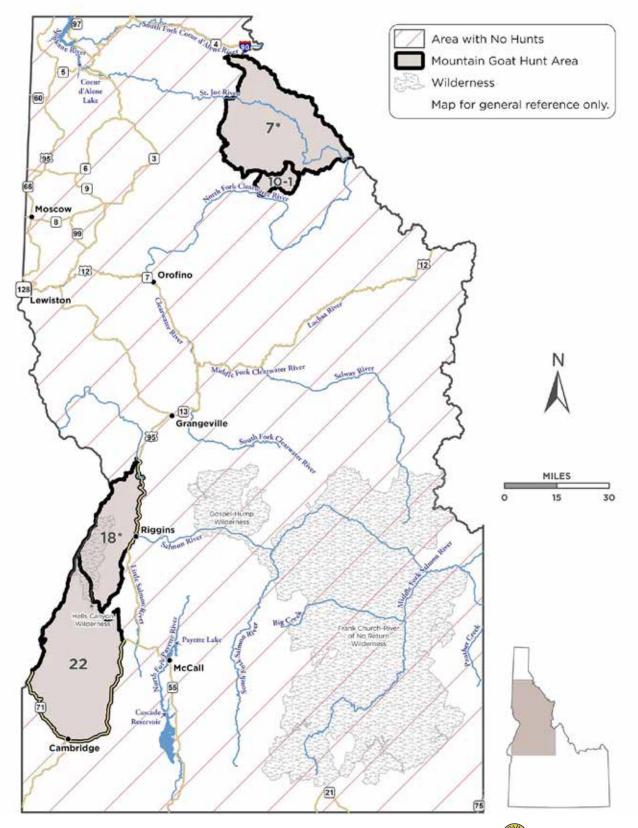

Hunt Area 7 — All of Units 7 and 9.

**Hunt Area 10-1** — That portion of Unit 10 within the Isabella Creek drainage and Collins Creek drainage.

**Hunt Area 18** — All of Unit 18 and that portion of Unit 23 within the Rapid River drainage.

Hunt Area 22 — All of Unit 22.

**Hunt Area 27-2** — That portion of Unit 27 south of Warm Springs Creek and east of Loon Creek, and south of Forest Service Road 172 from Loon Creek Summit to Loon Creek guard station, Pinyon Peak, and Feltham Creek Point, and that portion of Unit 36 west of Forest Service Road 172 and north of the Pioneer Creek-West Fork Yankee Fork Trail, Forest Service Trail 113-155.