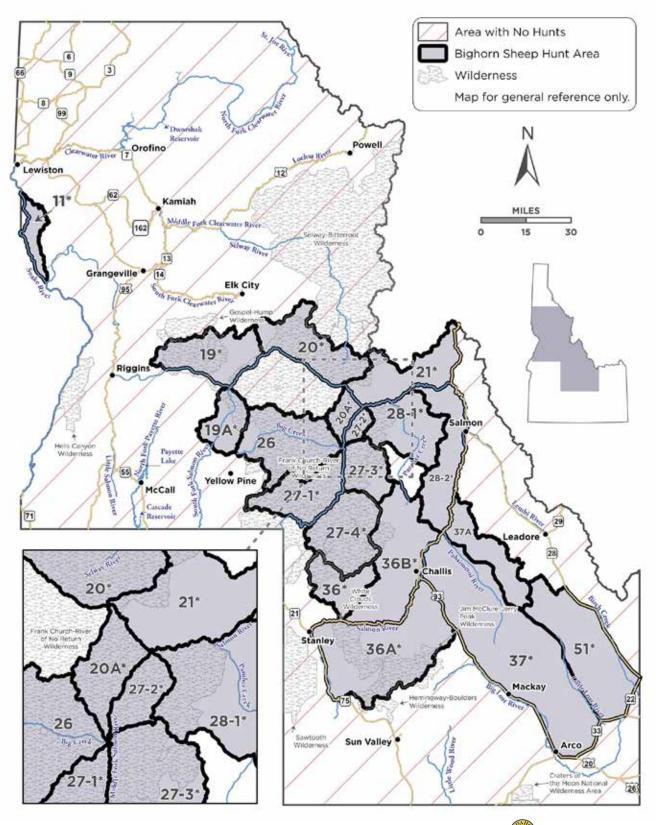

# **Rocky Mountain Bighorn Sheep Hunts**

Moose, Bighorn Sheep & Mountain Goat 2025 & 2026 Seasons & Rules 💓 idfg.idaho.gov 19

**Hunt Area 11** — That portion of Unit 11 that drains into the Snake River downstream from the mouth of the Salmon River to, but excluding, the Tenmile Creek Canyon drainage.

**Hunt Area 17L** — That portion of Unit 17 east of the Selway River upstream from and including the Whitecap Creek drainage and north of the Deep Creek Road (Forest Service Road 468).

**Hunt Area 19** — Those portions of Units 14, 19 and 20 from the Red River Ranger Station-White Water Ranch Road (Forest Service Road 421) downstream to and including the Wind River drainage.

Hunt Area 19A — That portion of 19A within the South Fork of the Salmon River Drainage downstream of and including the Bear Creek Drainage, and that portion of 20A within the South Fork of the Salmon River Drainage.

**Hunt Area 20** — That portion of Unit 20 upstream from the Red River Ranger Station-Whitewater Ranch Road (Forest Service Road 421), that portion of Unit 21 downstream from the Horse Creek Trail (Forest Service Trail 159) and Reynolds Creek Trail (Forest Service Trail 067), and that portion of Unit 17 upstream from the Witter Ridge Trail (Forest Service Trail 75) and the Thompson Flat-Wood Hump-Surprise Creek Trail (Forest Service Trail 031).

Hunt Area 20A and 20AL — Those portions of Unit 20A up-stream from and including the Butts Creek drainage to the Middle Fork of the Salmon River, and within the Middle Fork of the Salmon River.

Hunt Area 21 and 21L — That portion of Unit 21 south and east of the Lower Salmon River Trail (Forest Service Trail 162) to its junction with the Square Top-West Horse Trail (Forest Service Trail 158), east of the Square Top-West Horse Trail to the junction with the Horse Creek Trail (Forest Service Trail 159), east of the Horse Creek Trail to the junction with Reynolds Creek Trail (Forest Service Trail 167), east of the Reynolds Creek Trail to the junction with Square Top-West Horse Trail, then north and east of the Square Top-West Horse Trail to the unit boundary.

Hunt Area 26 — All of Unit 26.

Hunt Area 26L — All of Unit 26.

Hunt Area 27-1 — That portion of Unit 27 west of the Middle Fork of the Salmon River upstream from the Big Creek drainage to and including the Indian Creek drainage.

Hunt Area 27-2 — That portion of Unit 27 east of the Middle Fork of the Salmon River upstream from its mouth to the Waterfall Creek Trail (Forest Service Trail 045).

Hunt Area 27-3 — That portion of Unit 27 east of the Middle Fork of the Salmon River upstream from the Waterfall Creek Trail (Forest Service Trail 045) to and including the Camas Creek drainage on the north side of Camas Creek, and that portion of Unit 28 within the Camas Creek drainage north of Camas Creek and west of the Silver Creek-Meyers Cove Road (Forest Service Road 108).

**Hunt Area 27-4** — That portion of Unit 27 southeast of the Middle Fork of the Salmon River, south and west of Camas Creek, northwest of Fly Creek Trail (Forest Service Trail 124), southwest of Sleeping Deer Road (Forest Service Road 086), and east of Forest Service Road 172 and the Little Loon Creek drainage (includes all of this drainage).