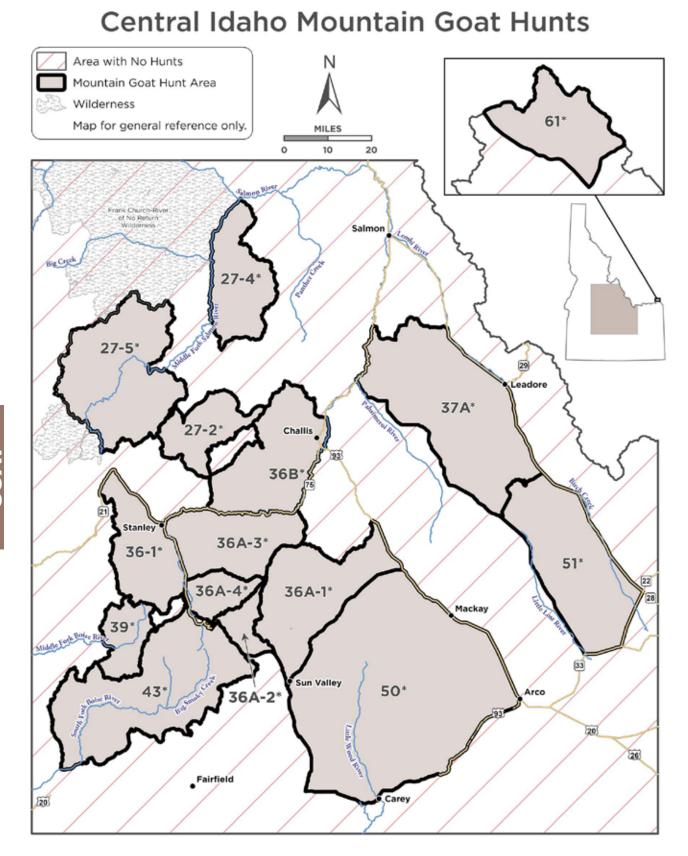

**Hunt Area 27-4** — That portion of Unit 27 east of the Middle Fork of the Salmon River and north of Camas Creek and those drainages to Camas Creek downstream from but excluding the West Fork of Camas Creek to the Middle Fork of the Salmon River, and those drainages to Camas Creek downstream from and including the Duck Creek drainage in Unit 28.

**Hunt Area 27-5** — That portion of Unit 27 west of the Middle Fork of the Salmon River upstream from and including the Marble Creek drainage, and that part east of the Middle Fork of the Salmon River upstream from and including Little Loon Creek drainage.

**Hunt Area 36-1** — That portion of Unit 35 within the Sawtooth National Recreation Area boundary and that portion of Unit 36 south of State Highway 21 and west of State Highway 75 and north of the following line: starting at Snowyside Peak and proceeding south along the divide between Alpine Creek and Pettit Lake Creek. Then north along the divide between Pettit Lake Creek and Cabin and Vat Creeks to the Pettit Lake Rec System Road (USFS Road 70208). Then east along the Pettit Lake Rec System Road and finally terminating at the junction of State Highway 75.

**Hunt Area 36A-1** — That portion of Unit 50 north of Trail Creek Road and west of U.S. 93, that portion of Unit 36A south and east of the East Fork of the Salmon River from and including the Herd Creek drainage upstream to and including the West Pass Creek drainage; and that portion of Unit 48 within the Big Wood River drainage east of State Highway 75 and downstream from and including the North Fork of the Big Wood River drainage.

**Hunt Area 36A-2** — That portion of Unit 36A, including the headwaters of the East Fork of the Salmon River upstream from, but **excluding**, the Germania Creek drainage on the west and upstream from, but **excluding**, the West Pass Creek drainage on the east; and that portion of Unit 48 within the Big Wood River drainage east of State Highway 75 upstream from and excluding the North Fork Big Wood River drainage.

**Hunt Area 36A-3** — That portion of Unit 36A north and west of the East Fork of the Salmon River downstream from, but **excluding**, the Germania Creek drainage, and that portion of Unit 36 east on Highway 75 and on the south and east sides of the main Salmon River downstream from, but **excluding**, the Fourth of July Creek drainage above Stanley.

**Hunt Area 36A-4** — That portion of Unit 36A within the Germania Creek drainage, and that portion of Unit 36 within the Salmon River drainage east of State Highway 75 from and including the Fourth of July Creek drainage upstream to and including the Pole Creek drainage.

**Hunt Area 36B** — That portion of Unit 36B south of and including the Challis Creek drainage; that portion of Unit 36 east of the Yankee Fork-Mill Creek Summit Road.

**Hunt Area 37A** — All of Unit 37A and that portion of Unit 29 upstream from and including Hayden Creek drainage and that portion of Unit 58 west of State Highway 28 and north of Forest Service Road 296 and the Spring Mountain Road, and that portion of Unit 51 north of the following boundary; Forest Service road 102 south to the Sawmill Canyon Road, then south to the Pahsimeroi Road, and then north on the Pahsimeroi Road to the Unit 51 boundary.

**Hunt Area 39** — That portion of Unit 39 in the Middle Fork Boise River drainage upstream from, and including, the Queen's River and Yuba River drainages.

**Hunt Area 43** — That portion of Unit 36 west of State Highway 75 and south of Alturas Lake Creek; all of Unit 43; and that portion of Unit 48 south and west of State Highway 75 upstream from and including the Baker Creek drainage.

**Hunt Area 50** — All of Unit 49 and that portion of Unit 50 south and east of the Trail Creek Road and south and west of U.S. Highway 93.

**Hunt Area 51** — That portion of Unit 51 east of the Little Lost Highway and east of Sawmill Canyon Road/Forest Service road 101, and south of Forest Service Road 102, and that portion of Unit 58 south of Forest Service Road 296/Spring Mountain Canyon Road, and west of Highway 28.

**Hunt Area 61** — That portion of Unit 61 north and east of Highway 87, and north and west of Highway 20.

FOUNDATION