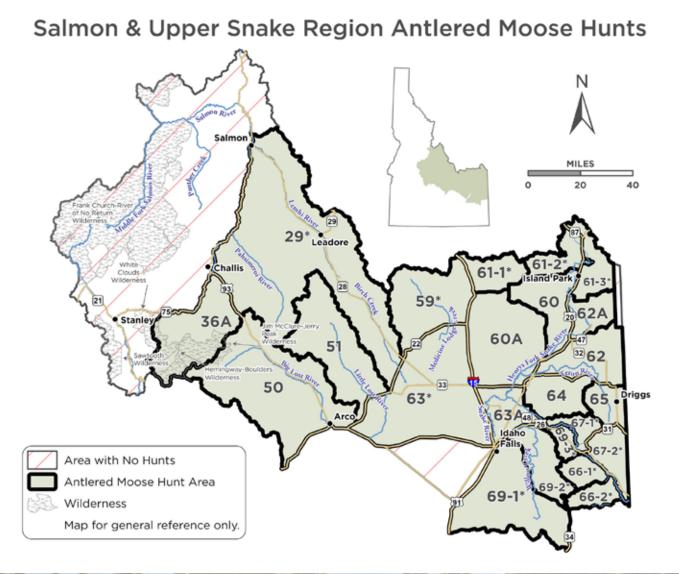

**Hunt Area 14** — All of Unit 14. Chronic Wasting Disease transport rules apply, see page 29.

Hunt Area 16 — All of Unit 16.

Hunt Area 29 — All of Units 29, 30, 30A, 37, 37A, and 58.

Hunt Area 36A — All of Unit 36A.

Hunt Area 43 — All of Units 43, 44, and 45.

Hunt Area 48 — All of Units 48, 49, and 52.

Hunt Area 50 — All of Unit 50.

Hunt Area 51 — All of Unit 51.

Hunt Area 54 — All of Unit 54.

Hunt Area 55 — All of Units 55.

Hunt Area 56 — All of Unit 56.

Hunt Area 57 — All of Unit 57.

Hunt Area 59 — All of Units 59 and 59A.

Hunt Area 60 — All of Unit 60.

Hunt Area 60A — All of Unit 60A.

**Hunt Area 61-1** — That portion of Unit 61 west of Dry Creek to the headwaters of West Dry Creek.

**Hunt Area 61-2** — That portion of Unit 61 east of Dry Creek to the headwaters of West Dry Creek and west of U.S. Highway 191-20 and south and west of State Highway 87.

**Hunt Area 61-3** — That portion of Unit 61 north of State Highway 87 and that portion east of U.S. Highway 191-20 except that portion enclosed by the Big Springs Loop Road and U.S. Highway 191-20.

**Hunt Area 69-1** — That portion of Unit 69 west of the Grays Lake-Long Valley-Bone-Iona Road.

**Hunt Area 69-2** — That portion of Unit 69 east of the Grays Lake-Long Valley-Bone-Iona Road except the Antelope and Granite Creek drainages.

**Hunt Area 69-3** — That portion of Unit 69 within the Antelope and Granite Creek drainages, and that portion of Unit 66 within the Pritchard and Garden Creek drainages.

Hunt Area 70 — All of Unit 70.