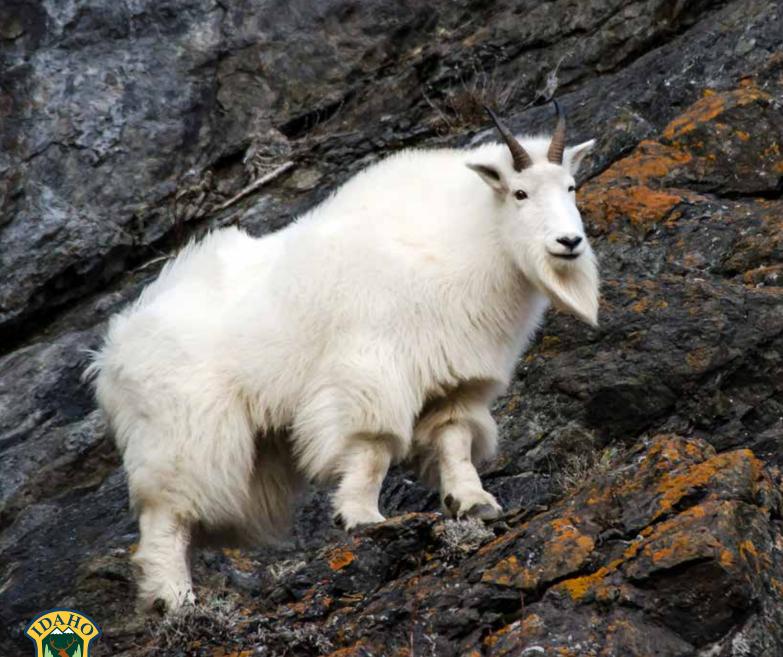

Mountain goat herds remain relatively stable, and the Commission made minimal adjustments to tag numbers. Mountain goat hunters were required to pass an online course in 2023 and 2024 designed to help them distinguish males from females. Harvesting female mountain goats can lead to less productivity and population declines. After two years of required mountain goat sex identification training, percent females in the harvest declined in comparison to 2022 harvest numbers. The data is limited to two years and low tag numbers, but so far, the trend is encouraging.

**Mountain Goat** – The number of mountain goat tags has decreased by 1, bringing the total to 40 tags. Hunt areas 10-1 and 10-2 have been combined into one hunt area with 1 tag. Mountain goat hunters are required to complete and pass a sex identification course to help distinguish between males and females, see page 24.

#### **Goat Identification and Mandatory Course**

Mountain goat hunters are encouraged to target billies, as harvesting nannies can result in smaller herds and reduced productivity.

While hunters can legally take either sex due to the difficulty in distinguishing between males and females, some Idaho hunt areas have been closed or had fewer tags allocated because of high nanny harvests.

Fish and Game requires all mountain goat hunters to complete and pass a mandatory sex identification course before receiving their tag. Successful applicants will be contacted by Fish and Game with instructions on how to complete the course before their tag is issued.