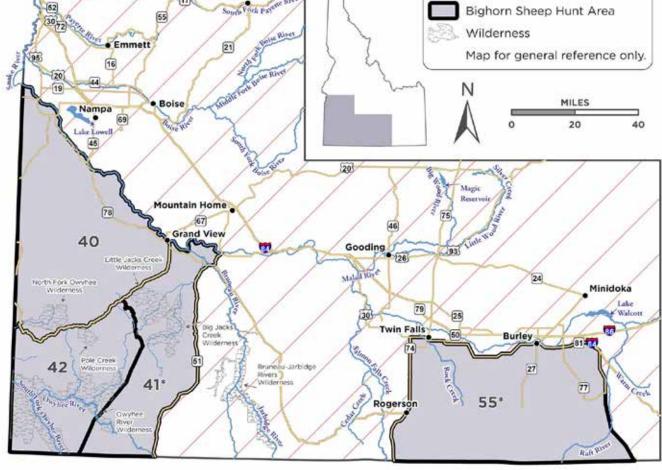

# California Bighorn Sheep Hunts

Attentio

**Owyhee County** 

Recreationists

A number of access routes were preserved for hunter access. Please check your maps and abide by wilderness regulations.

Maps showing wilderness boundaries can be found at Bruneau, Owyhee and Jarbidge offices of the Bureau of Land Management.

Hunt Area 40 — All of Unit 40.

**Hunt Area 41** — That portion of Unit 41 west of State Highway 51.

Hunt Area 42 — All of Unit 42.

Hunt Area 51 — That portion of Unit 51 that lies north and east of the Little Lost Highway/Summit Creek Road/Pahsimeroi Road and that portion of Unit 58 that lies south and west of State Highway 28.

Hunt Area 55 — All of Units 54 and 55.