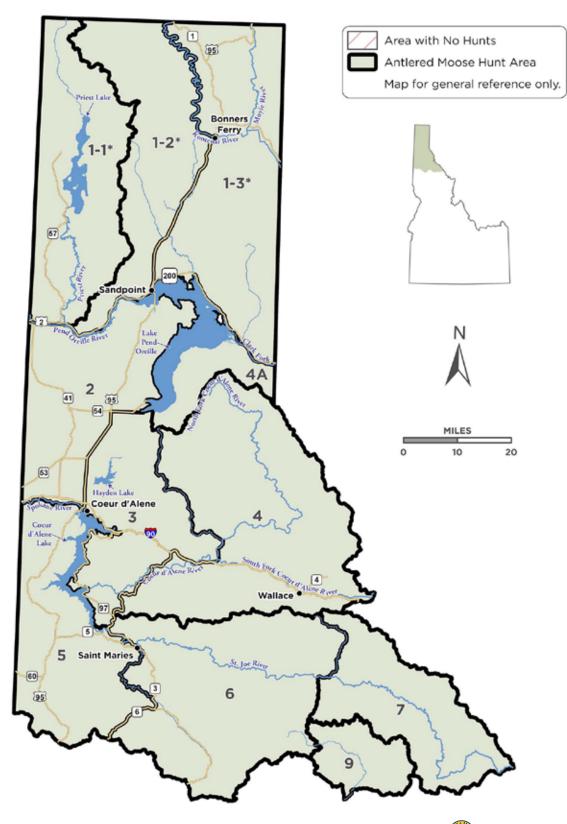

**Hunt Area 1-1** — That portion of Unit 1 within the Priest River drainage, and within the Pend Oreille River drainage, downstream from Priest River.

**Hunt Area 1-2** — That portion of Unit 1 within the following boundaries: beginning on U.S. Highway 95 bridge across the Pend Oreille River at Sandpoint, then northward along Highway 95 to the Kootenai River at Bonner's Ferry, then northwesterly along the Kootenai River to the U.S. border, then west along the U.S. border to the Priest River-Kootenai River divide, then south along the Priest River-Pack River divide to Flat Top Mountain, then south along the divide separating the Priest River drainage and the Pend Oreille drainage to Priest River, then east along the Pend Oreille River to the point of beginning. Chronic Wasting Disease transport rules apply, see page 29.

**Hunt Area 1-3** — That portion of Unit 1 within the following boundaries: beginning on U.S. Highway 95 bridge across the Pend Oreille River at Sandpoint, then northward along Highway 95 to the Kootenai River at Bonner's Ferry, then northwesterly along the Kootenai River to the U.S. border, then east along the U.S. border to the Montana state line, then south along the Montana state line. **Except The David Thompson Game Preserve—Closed.** Chronic Wasting Disease transport rules apply, see page 29.

Hunt Area 2 — All of Unit 2.

Hunt Area 3 — All of Unit 3.

Hunt Area 4 — All of Unit 4.

Hunt Area 4A — All of Unit 4A.

- Hunt Area 5 All of Unit 5.
- Hunt Area 6 All of Unit 6.
- Hunt Area 7 All of Unit 7.
- Hunt Area 8 All of Unit 8.