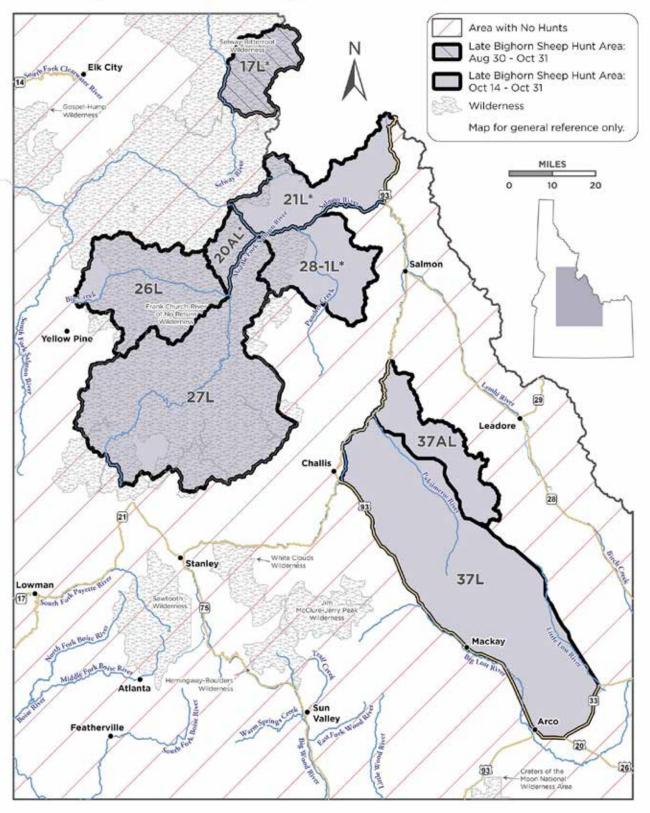

# **Rocky Mountain Bighorn Sheep Late Hunts**

**Hunt Area 11** — That portion of Unit 11 that drains into the Snake River downstream from the mouth of the Salmon River to, but excluding, the Tenmile Creek Canyon drainage.

**Hunt Area 17L** — That portion of Unit 17 east of the Selway River upstream from and including the Whitecap Creek drainage and north of the Deep Creek Road (Forest Service Road 468).

#### Hunt Area 27L — All of Unit 27.

Hunt Area 28-1 and 28-1L — That portion of Unit 28 within the Panther Creek drainage downstream from and including the Copper Creek and Black Bird Drainage; and that portion of Unit 28 within the Salmon River drainage downstream from and including the Pine Creek drainage.

**Hunt Area 28-2** — That portion of Unit 28 that drains into the Salmon River upstream from but excluding Pine Creek drainage.

**Hunt Area 36** — That portion of Unit 36 within the Yankee Fork drainage and that portion of Unit 27 south of Forest Service road 172.

Hunt Area 36A — All of Unit 36A and that part of Unit 36 south and east of State Highway 75.

Hunt Area 36B — All of Unit 36B; that portion of Unit 28 west of the Panther Creek Road and south of the Silver Creek-Meyers Cove Road; and that portion of Unit 27 southeast of Fly Creek Trail (Forest Service Trail 124) and northeast of the Sleeping Deer Road (Forest Service Road 086).

Hunt Area 37 and 37L— All of Unit 37 and that portion of Unit 50 east of U.S. Highway 93 and that portion of Unit 51 west of the Little Lost Highway-Pahsimeroi Road.

Hunt Area 37A and 37AL— All of Unit 37A.