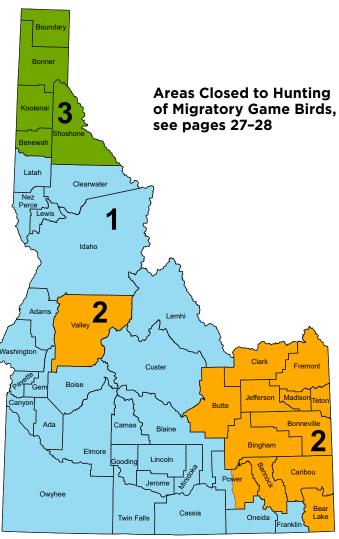

#### AREA 1

- October 19, 2024 January 31, 2025
- Scaup Season: November 7, 2024 - January 31, 2025

Area 1 includes all parts of the state NOT included in areas 2 and 3 (see blue area on map).

#### AREA 2

- October 5, 2024 January 17, 2025
- Scaup Season: October 5, 2024 - December 29, 2024

Area 2 includes the following counties: Bannock, Bear Lake, Bingham, Bonneville, Butte, Caribou, Clark, Fremont, Jefferson, Madison, the portion of Power County east of State Highway 37 and State Highway 39, Teton, and Valley (see orange area on map).

#### AREA 3

- October 5, 2024 January 17, 2025
- Scaup Season: October 24, 2024 - January 17, 2025

Area 3 includes the following counties: Benewah, Bonner, Boundary, Kootenai and Shoshone (see green area on map).