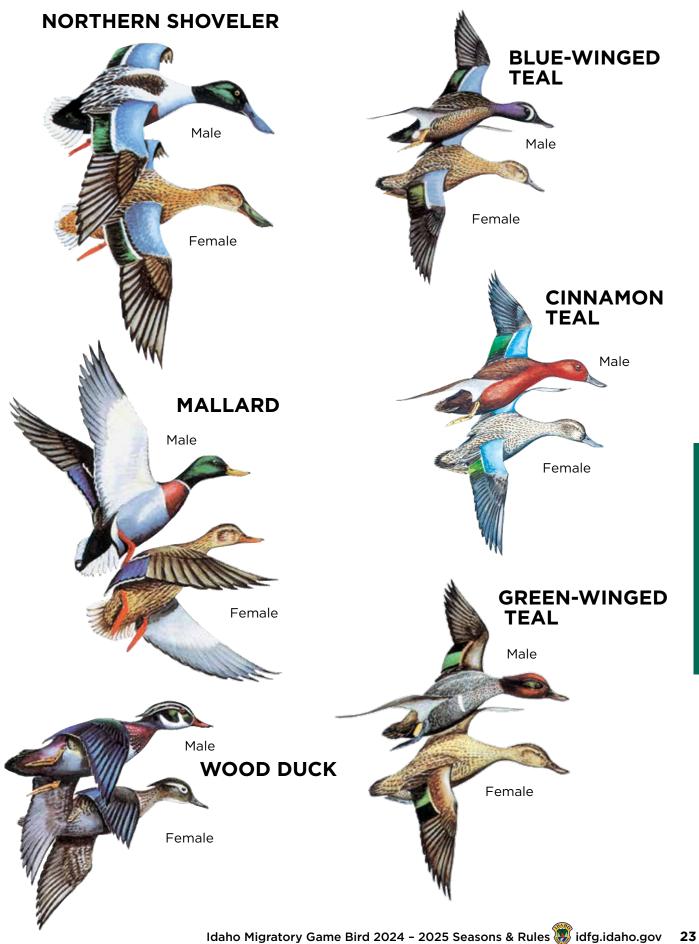

#### **Idaho Department of Fish and Game Idaho Migratory Game Bird Rules 2024-2025**

#### **Contents**

| Regional Offices, Helpful Information $4$                                 |
|---------------------------------------------------------------------------|
| Getting Started6                                                          |
| Seasons and Limits                                                        |
| Ducks, including Mergansers, Coots and Snipe 8                            |
| Canada Geese                                                              |
| White-fronted Geese 10                                                    |
| Light Geese                                                               |
| Swans                                                                     |
| Mourning & White-winged Dove13                                            |
| Crow13                                                                    |
| Sandhill Crane14                                                          |
| <b>Shooting Hours</b>                                                     |
| Migratory Bird Baiting Regulations                                        |
| Navigability and Public Access                                            |
| Bird Identification                                                       |
| General Rules and Information24-28                                        |
| License Requirements, Stamps and Validations 24                           |
| Federal Regulations 24-25                                                 |
| Wanton Waste                                                              |
| Federal Bag Limits                                                        |
| Tagging                                                                   |
| Termination of Possession                                                 |
| Species Identification                                                    |
| Shipment                                                                  |
| State Rules                                                               |
| Areas Closed to all Hunting27                                             |
| Areas Closed to Hunting all Game Birds                                    |
| Areas Closed to Hunting of Migratory Game Birds,<br>Except Mourning Doves |
| Areas Closed to Goose Hunting 27–28                                       |
| Activities on Fish and Game Lands                                         |
| Bird Dog Training Permits28                                               |
| State Park Rules                                                          |
| Other Rules                                                               |
| Licenses, Tags & Permits                                                  |
| Resident License, Tag and Permit Fees 32-33                               |
| Nonresident License, Tag and Permit Fees 34-35                            |
| Proxy Statement35                                                         |