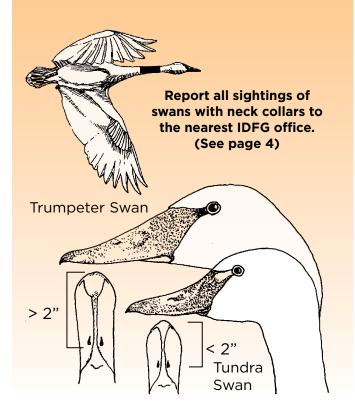

#### **Swan Controlled Hunt Season and Rules**

DAILY BAG LIMIT: 1 | POSSESSION LIMIT: 1 | OCT. 5, 2024 - DEC. 1, 2024

### Idaho's swan controlled hunt season is limited to hunting ONLY in the following northern Idaho counties: Benewah, Bonner, Boundary, and Kootenai.