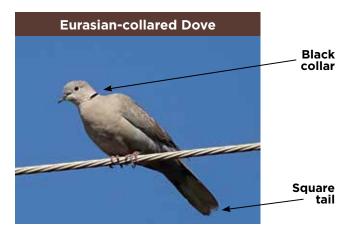

All game birds and Eurasian-collared doves must have one (1) fully-feathered wing or the head left naturally attached during transportation. Eurasian-collared doves are larger than mourning doves. They have a black collar on the top part of the neck, pale gray

coloration, and dark primary feathers. These doves are introduced and have expanded their range in Idaho. Eurasian-collared doves will not count as part of your aggregate bag of doves as long as they are identifiable with wing or head attached. This identification requirement applies all year for Eurasian-collared doves.