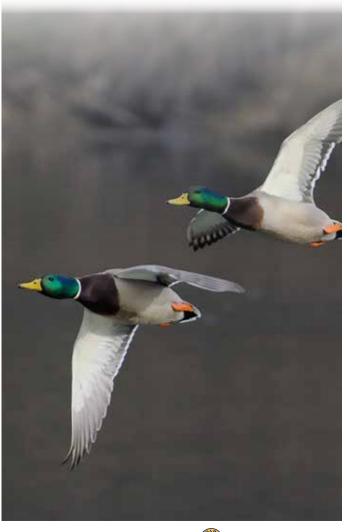

#### Statewide Duck (Including Merganser), Wilson's Snipe and **American Coot Seasons, Limits & Hunt Area Descriptions**

DAILY BAG LIMIT: SEE BELOW | POSSESSION LIMIT: 3 TIMES DAILY BAG LIMIT

**Duck Bag Limit** (Including mergansers)

7 of any kind, **except** shall not include more than the following:

2 female mallard

2 redhead

1 pintail

2 canvasback

2 scaup