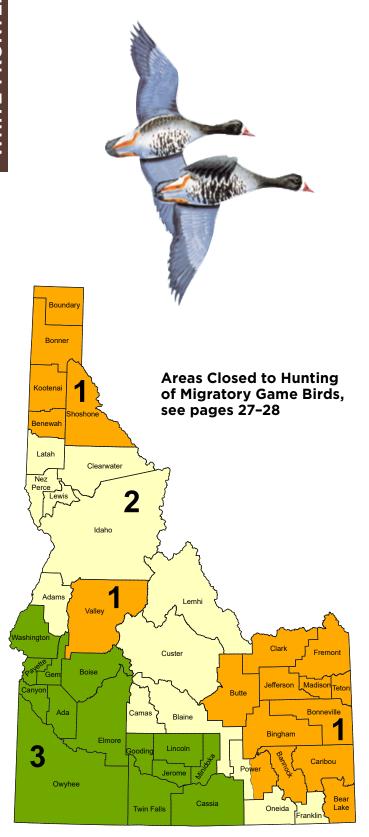

#### AREA 1

October 5, 2024 - January 17, 2025

Area 1 includes the following counties: Bannock, Bear Lake, Benewah, portions of Bingham County east of the west bank of the Snake River, west of the McTucker boat ramp access road, and east of the American Falls Reservoir bluff, Bonner, Bonneville County east of Interstate 15, Boundary, Caribou, Clark County east of Interstate 15, Fremont, Jefferson County east of Interstate 15, Kootenai, Madison, portions of Power County below the American Falls Reservoir bluff and within the Fort Hall Indian Reservation, Shoshone, Teton, and Valley (see orange area on map).

#### AREA 2

October 19, 2024 - January 31, 2025

**Area 2** includes all parts of the state NOT included in areas 1, 3 and 4 (see green area on map).

#### AREA 3

November 26, 2024 - March 10, 2025

**Area 3** includes the following counties: Ada, Boise, Canyon, Cassia, Elmore, Gem, Gooding, Jerome, Lincoln, Minidoka, Owyhee, Payette, Twin Falls and Washington (see yellow area on map).

#### AREA 4

- October 5, 2024 December 10, 2024
- February 1, 2025 March 10, 2025

**Area 4** the following counties: Bingham County west of the west bank of the Snake River, east of the McTucker boat ramp access road, and west of the American Falls Reservoir bluff, Bonneville County west of Interstate 15, Butte County, Clark County west of Interstate 15, Franklin, Jefferson County west of Interstate 15, Oneida, and Power County, except below the American Falls Reservoir bluff and those lands and waters within the Fort Hall Indian Reservation (see blue area on map).