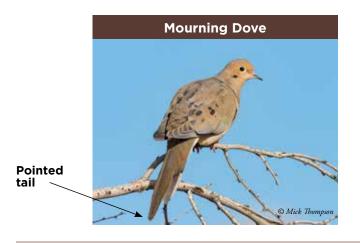

All game birds and Eurasian-collared doves must have one (1) fully-feathered wing or the head left naturally attached during transportation. Eurasian-collared doves are larger than mourning doves. They have a black collar on the top part of the neck, pale gray

coloration, and dark primary feathers. These doves are introduced and have expanded their range in Idaho. Eurasian-collared doves will not count as part of your aggregate bag of doves as long as they are identifiable with wing or head attached. This identification requirement applies all year for Eurasian-collared doves.