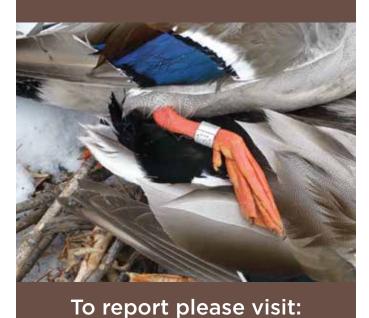

# REPORT DUCK AND GOOSE LEG BANDS

Why? By reporting, you help provide information used to monitor populations, set hunting regulations, restore endangered species, and address issues such as avian influenza, bird hazards, and crop depredations. Plus you will receive a report on when and where the bird was banded.

reportband.gov

There is no better way to introduce a new hunter to the safe, ethical and responsible aspects of hunting than with the close supervision of a qualified adult mentor.

- Open to licensed hunters 17 years of age and younger.
- Veterans and active military personnel are also eligible to participate in this hunt. Check idfg.idaho.gov prior to the hunt for details on veterans and active military personnel eligibility.
- Duck, goose, and coot seasons are open for two days only, on September 28-29, 2024.
- · Migratory Bird (HIP) Permit-required.
- Federal Migratory Bird (Duck) Stamp—not required for hunters 15 and younger.
- Daily duck, goose, and coot limits are the same as regular season limits statewide.
- At least one adult 18 years or older with a valid hunting license must accompany each youth hunting party into the field at all times. Adults are not authorized to hunt; however, veterans and active military personnel may hunt and harvest; migratory bird (HIP) permit and Federal Migratory Bird (Duck) stamp required.
- All other state rules and federal regulations pertaining to take of migratory game birds are in effect for this hunt.