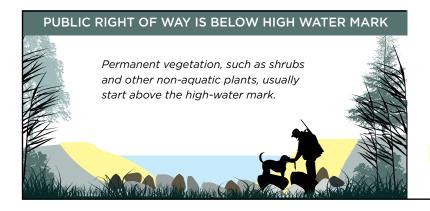

eed in the water, along the shore, and on the field. Pay particular attention to the presence of spilled grain on harvested fields and seeds planted by top sowing.
- Confirm scattered seeds or grains on agricultural lands are present solely as the result of a normal agricultural planting, normal agricultural harvesting, normal agricultural post-harvest manipulation, or normal soil stabilization practice by consulting the Cooperative Extension Service.
- Abandon the hunting site if you find grain or feed in an area and are uncertain about why it is there.





Additional information about federal baiting regulations: fws.gov/media/waterfowl-hunting-and-baiting



#### NAVIGABILITY AND PUBLIC ACCESS

(Refer to Idaho Code 36-1601)

#### WHEN IN NAVIGABLE STREAMS BORDERED BY PRIVATE PROPERTY



#### YOU MUST STAY BELOW THE NORMAL HIGH-WATER MARK

of the stream, unless you have landowners permission to get out on the bank or have no other means of getting around an obstruction in the stream (such as a fence or diversion dam). High-water area in yellow.

#### WHEN GETTING OUT OF A STREAM TO GO AROUND AN OBSTRUCTION

Take the shortest, most direct route around the obstruction to get back in the stream. Do not allow pets or children to trespass on adjacent private property without landowner permission.



#### YOU MAY ENTER AND EXIT A NAVIGABLE STREAM

at locations other than below the high-water mark, such as public right of way at county road bridges.

**ASK FIRST** Always get landowner permission before crossing private right of way.

Stream Public Right of Way PUBLIC ROAD RIGHT