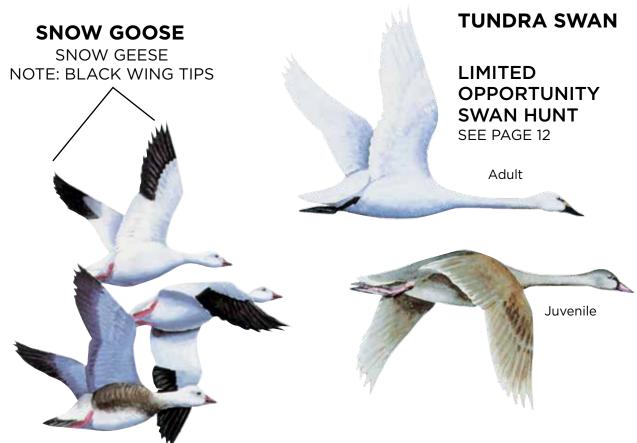

### Light Goose Seasons, Limits & Hunt Area Descriptions (Including: Blue, Ross's and Snow Geese)

DAILY BAG LIMIT: 20 | POSSESSION LIMIT: 60

#### **Swan Controlled Hunt Season and Rules**

DAILY BAG LIMIT: 1 | POSSESSION LIMIT: 1 | OCT. 5, 2024 - DEC. 1, 2024