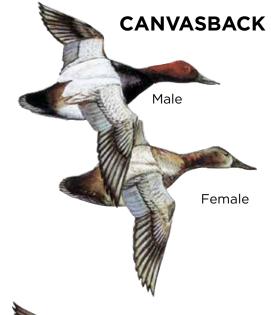

**Duck Bag Limit** (Including mergansers)

7 of any kind, **except** shall not include more than the following:

2 female mallard

2 redhead

1 pintail

2 canvasback

2 scaup