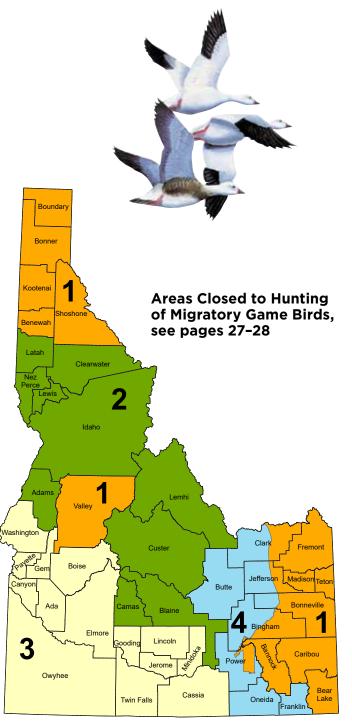

#### **Canada Goose Seasons, Limits & Hunt Area Descriptions**

DAILY BAG LIMIT: 5 | POSSESSION LIMIT: 15

#### AREA 1

• October 19, 2024 - January 31, 2025

Area 1 includes all parts of the state NOT included in areas 2, 3, and 4 (see yellow area on map).

#### AREA 2

October 5, 2024 - January 17, 2025

**Area 2** includes the following counties: Bannock, Bingham County except that portion within the Blackfoot Reservoir drainage, Butte, Caribou County within the Fort Hall Indian Reservation, Clark, Fremont, Jefferson, Madison, Power County east of State Highway 37 and State Highway 39, Teton, and Valley (see orange area on map).

#### AREA 3

- October 5 20, 2024
- November 4, 2024 January 31, 2025

Area 3 includes the following counties: Benewah, Bonner, Boundary, Kootenai, and Shoshone (see blue area on map).

#### AREA 4

- September 1 15, 2024
- October 5, 2024 January 2, 2025

Area 4 includes Bear Lake County, that portion of Bingham County within the Blackfoot Reservoir drainage, and Caribou County, except that portion within the Fort Hall Indian Reservation (see green area on map).