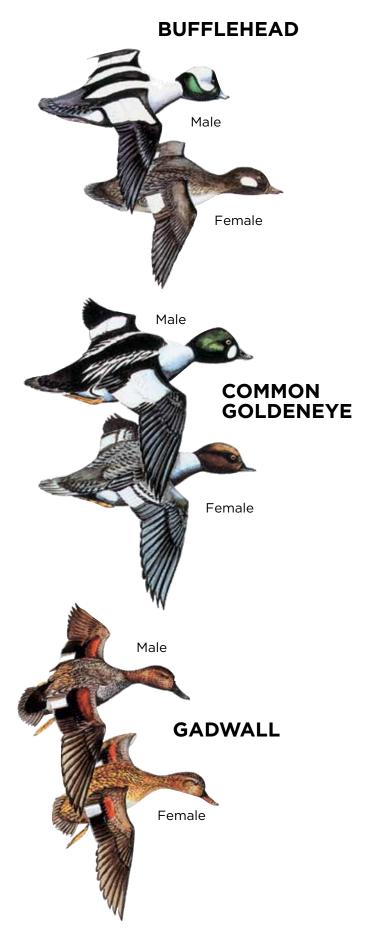

#### **Idaho Department of Fish and Game Idaho Migratory Game Bird Rules 2024-2025**

#### **Contents**

| Regional Offices, Helpful Information $4$                                 |
|---------------------------------------------------------------------------|
| Getting Started6                                                          |
| Seasons and Limits                                                        |
| Ducks, including Mergansers, Coots and Snipe 8                            |
| Canada Geese                                                              |
| White-fronted Geese 10                                                    |
| Light Geese                                                               |
| Swans                                                                     |
| Mourning & White-winged Dove13                                            |
| Crow13                                                                    |
| Sandhill Crane14                                                          |
| <b>Shooting Hours</b>                                                     |
| Migratory Bird Baiting Regulations                                        |
| Navigability and Public Access                                            |
| Bird Identification                                                       |
| General Rules and Information24-28                                        |
| License Requirements, Stamps and Validations 24                           |
| Federal Regulations 24-25                                                 |
| Wanton Waste                                                              |
| Federal Bag Limits                                                        |
| Tagging                                                                   |
| Termination of Possession                                                 |
| Species Identification                                                    |
| Shipment                                                                  |
| State Rules                                                               |
| Areas Closed to all Hunting27                                             |
| Areas Closed to Hunting all Game Birds                                    |
| Areas Closed to Hunting of Migratory Game Birds,<br>Except Mourning Doves |
| Areas Closed to Goose Hunting 27–28                                       |
| Activities on Fish and Game Lands                                         |
| Bird Dog Training Permits28                                               |
| State Park Rules                                                          |
| Other Rules                                                               |
| Licenses, Tags & Permits                                                  |
| Resident License, Tag and Permit Fees 32-33                               |
| Nonresident License, Tag and Permit Fees 34-35                            |
| Proxy Statement35                                                         |