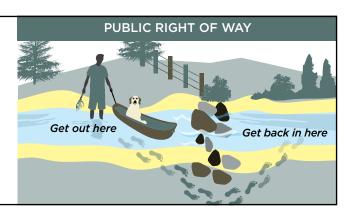

ea and are uncertain about why it is there.





Additional information about federal baiting regulations: fws.gov/media/waterfowl-hunting-and-baiting



#### NAVIGABILITY AND PUBLIC ACCESS

(Refer to Idaho Code 36-1601)

#### WHEN IN NAVIGABLE STREAMS BORDERED BY PRIVATE PROPERTY



#### YOU MUST STAY BELOW THE NORMAL HIGH-WATER MARK

of the stream, unless you have landowners permission to get out on the bank or have no other means of getting around an obstruction in the stream (such as a fence or diversion dam). High-water area in yellow.

#### WHEN GETTING OUT OF A STREAM TO GO AROUND AN OBSTRUCTION

Take the shortest, most direct route around the obstruction to get back in the stream. Do not allow pets or children to trespass on adjacent private property without landowner permission.



#### YOU MAY ENTER AND EXIT A NAVIGABLE STREAM

at locations other than below the high-water mark, such as public right of way at county road bridges.

**ASK FIRST** Always get landowner permission before crossing private right of way.

Stream Public Right of Way PUBLIC ROAD RIGHT OF WAY widths vary, but typically are wide enough for a person to walk immediately adjacent to the bridge to reach high-water mark. Check with local road departments to determine the exact width. Public Right of Way

Navigable streams are defined as any stream which, in its natural high-water condition, will float logs or any other commercial or float-able commodity, or is capable of being navigated by oar or motor propelled small craft for pleasure or commercial purposes. Navigable streams are recognized as pu