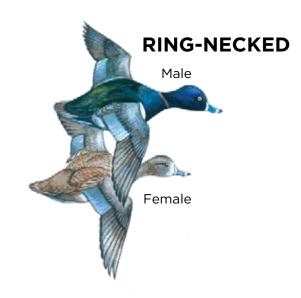

A limited swan hunt will take place in Benewah, Bonner, Boundary, and Kootenai counties in the Panhandle Region only.

Swans have up to a seven-foot wingspan and weigh up to 30 pounds. Young swans (cygnets), are medium gray in color, with pale belly and wing linings, and are smaller than adults. Swans fly with a slow, distinct wing beat.

Snow and Ross's geese are also white, but are much smaller and have black wing tips.

Swans are much larger and have longer necks, but they can be mistaken for light geese and are vulnerable to accidental and illegal shooting. Make sure you know the difference.

Swan tag holders are encouraged to take the swan orientation course at: idfg.idaho.gov/hunt/swan



#### NORTHERN PINTAIL







### **SCAUP** Male **SPECIAL SHORTER SEASONS** SEE PAGE 8 Female









#### **General Rules and Information**

#### **License Requirements**

To hunt upland game birds, waterfowl, such as ducks or geese, snipe, mourning doves and sandhill cranes, small game, predators and unprotected species or to practice falconry in Idaho, all hunters must have in their possession a valid Idaho hunting license or hunting passport with the appropriate validations and stamps.

#### Stamps and Validations

- Federal Migratory Bird (Duck) Stamp must be validated by the holder, by signing in ink across the face of the stamp by any waterfowl hunter 16 or older. Physical stamps are available at U.S. post offices for \$25.00. An Electronic Duck Stamp is \$30.75; \$25.00 is remitted to the U.S. Fish and Wildlife Service, \$1.75 is retained by Fish and Game, and \$4.00 to Amp