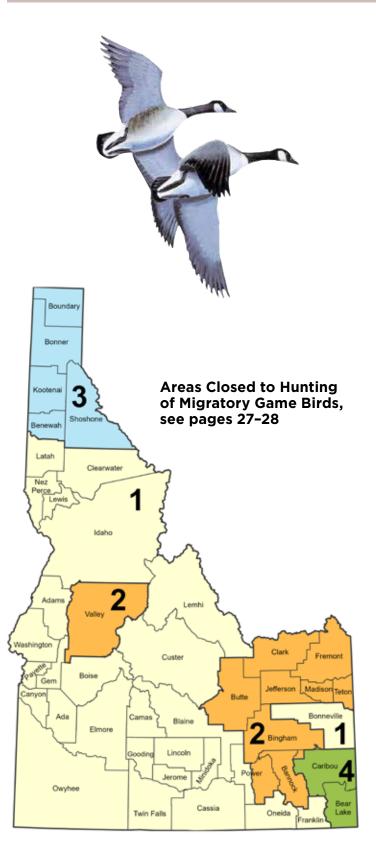

#### AREA 1

• October 19, 2024 - January 31, 2025

Area 1 includes all parts of the state NOT included in areas 2, 3, and 4 (see yellow area on map).

#### AREA 2

October 5, 2024 - January 17, 2025

**Area 2** includes the following counties: Bannock, Bingham County except that portion within the Blackfoot Reservoir drainage, Butte, Caribou County within the Fort Hall Indian Reservation, Clark, Fremont, Jefferson, Madison, Power County east of State Highway 37 and State Highway 39, Teton, and Valley (see orange area on map).

#### AREA 3

- October 5 20, 2024
- November 4, 2024 January 31, 2025

Area 3 includes the following counties: Benewah, Bonner, Boundary, Kootenai, and Shoshone (see blue area on map).

#### AREA 4

- September 1 15, 2024
- October 5, 2024 January 2, 2025

Area 4 includes Bear Lake County, that portion of Bingham County within the Blackfoot Reservoir drainage, and Caribou County, except that portion within the Fort Hall Indian Reservation (see green area on map).