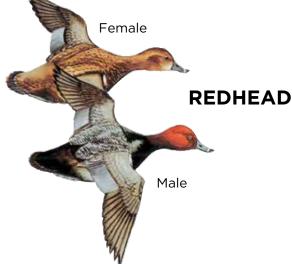

**Duck Bag Limit** (Including mergansers)

7 of any kind, **except** shall not include more than the following:

2 female mallard

2 redhead

1 pintail

2 canvasback

2 scaup