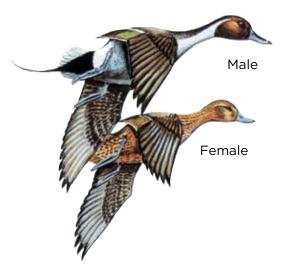

**Duck Bag Limit** (Including mergansers)

7 of any kind, **except** shall not include more than the following:

2 female mallard

2 redhead

1 pintail

2 canvasback

2 scaup