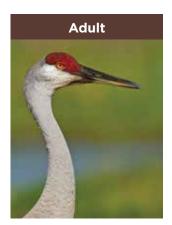

#### **Know Your Crane!**

Please note the age of the crane you harvested. This data is important for crane harvest management.

An adult sandhill crane stands nearly four feet tall. Grayish plumage is accented by a featherless red head patch. Juveniles have tannish brown heads with no red.