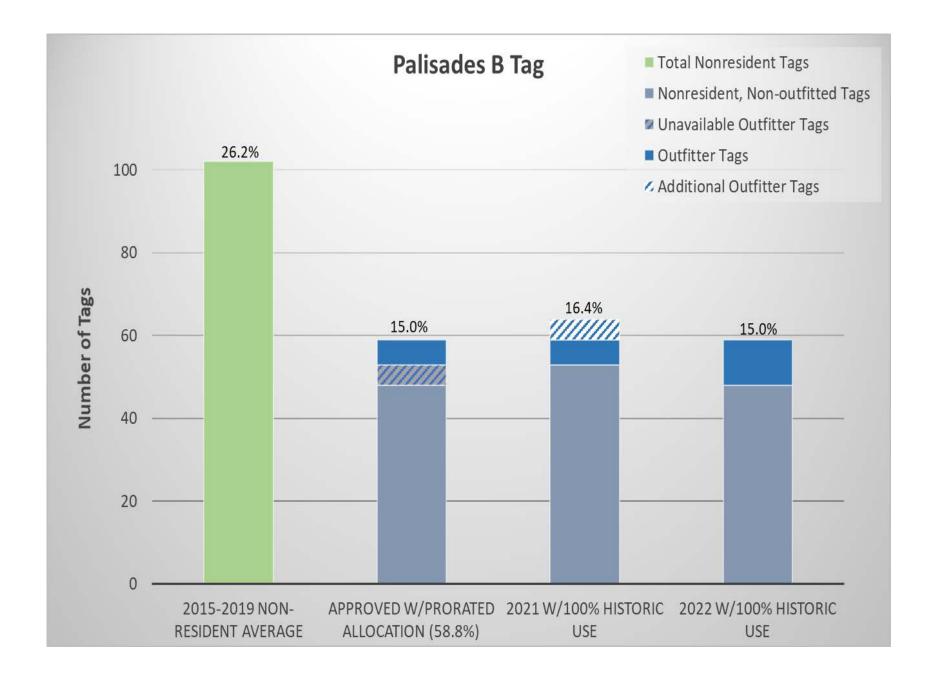

Palisades A

Palisades B

Palouse A

Palouse B

Panhandle A

Panhandle B

Pioneer A

Salmon A

Commission Nov. 20 prorated allocation = 6 tags

Additional tags to accommodate 100% reported use = 5 tags

Commission Nov. 20 prorated allocation = 7 Tags

Additional tags to accommodate 100% reported use = 5 tags

Commission Nov. 20 prorated allocation = 6 Tags

Additional tags to accommodate 100% reported use = 4 tags

Commission Nov. 20 prorated allocation = 44 Tags

Additional tags to accommodate 100% reported use = 30 tags