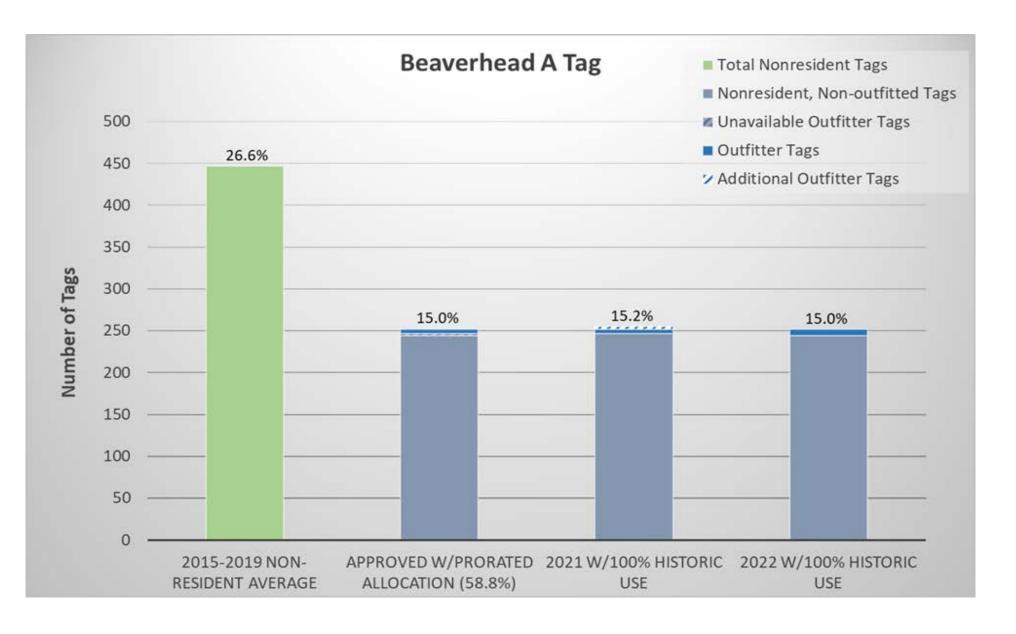

Commission Nov. 20 prorated allocation = 19 Tags

Additional tags to accommodate 100% reported use = 14 tags

Commission Nov. 20 prorated allocation = 4 tags

Additional tags to accommodate 100% reported use = 3 tags