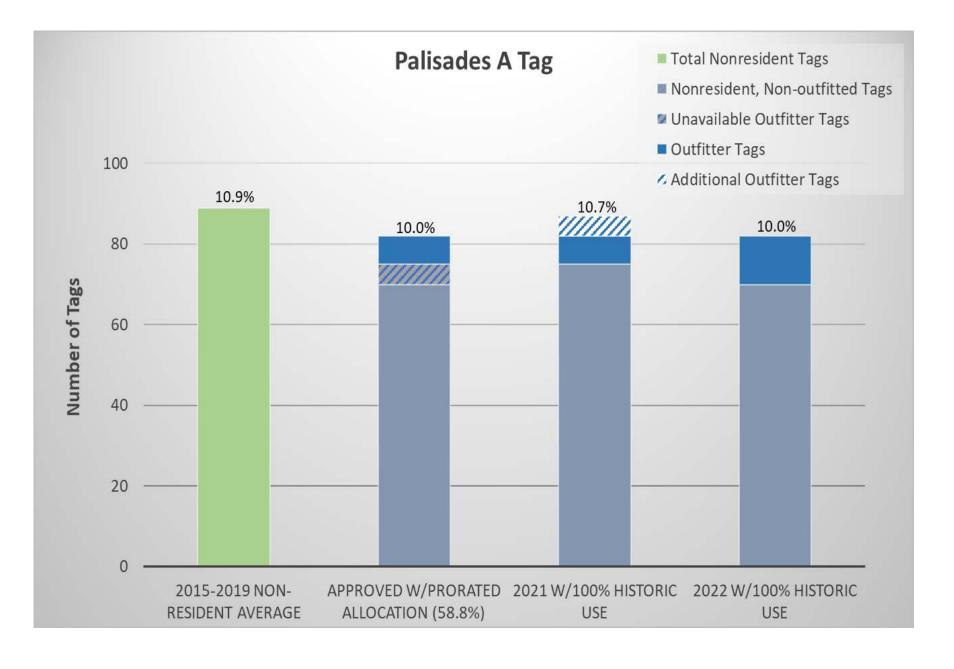

Commission Nov. 20 prorated allocation = 75 tags

Additional tags to accommodate 100% reported use = 53 tags

Commission Nov. 20 prorated allocation = 7 tags

Additional tags to accommodate 100% reported use = 5 tags