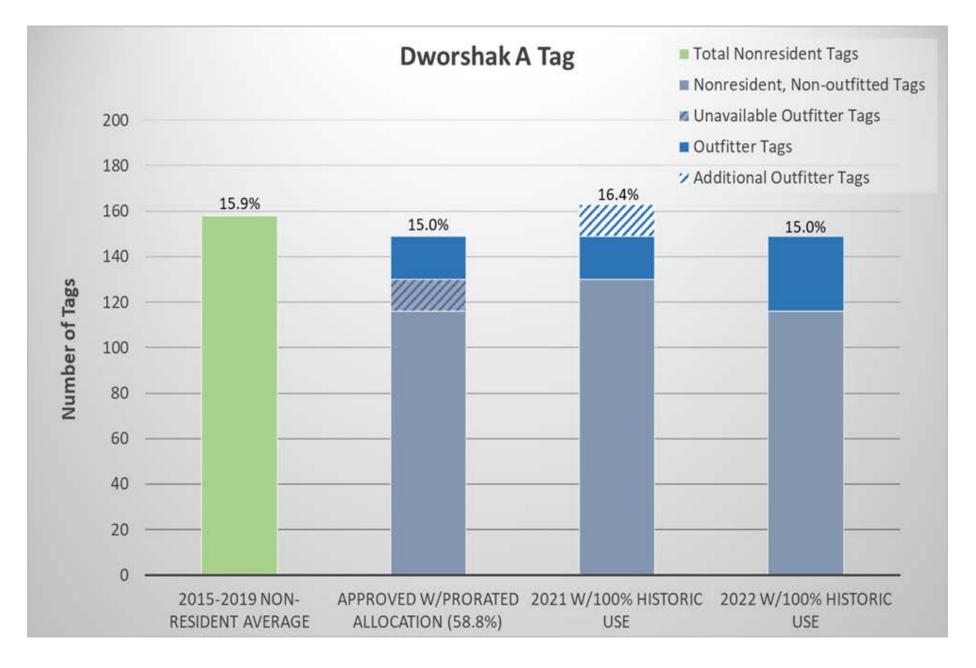

Commission Nov. 20 prorated allocation = 19 Tags

Additional tags to accommodate 100% reported use = 14 tags

Commission Nov. 20 prorated allocation = 4 tags

Additional tags to accommodate 100% reported use = 3 tags