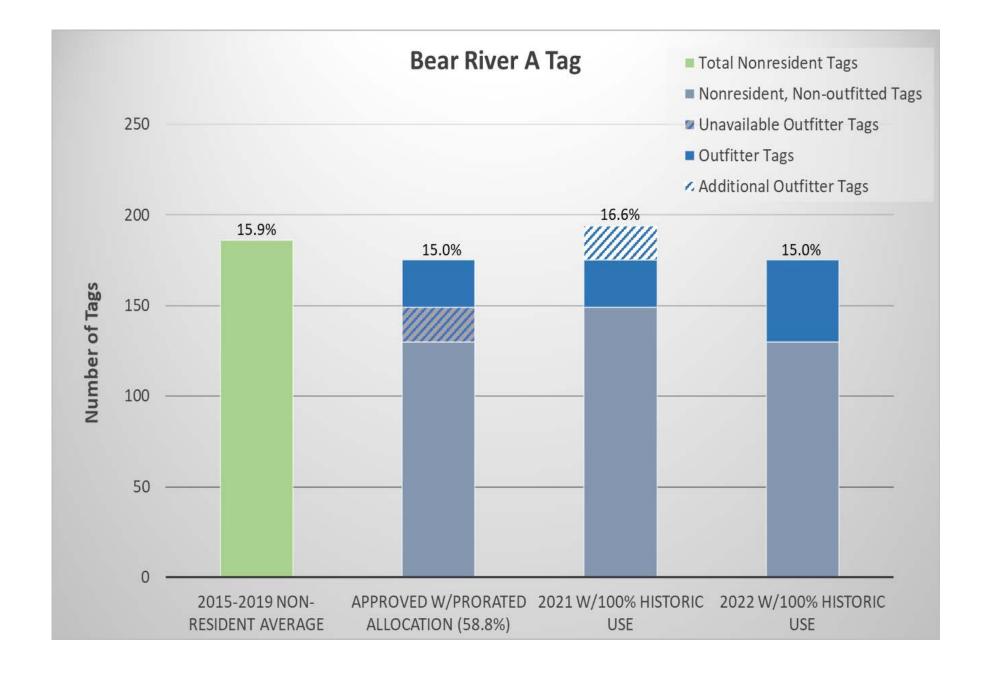

Smoky-Bennett A

Tex Creek A

Tex Creek B

Weiser A

Commission Nov. 20 prorated allocation = 26 Tags

Additional tags to accommodate 100% reported use = 19 tags

Commission Nov. 20 prorated allocation = 5 tags

Additional tags to accommodate 100% reported use = 3 tags