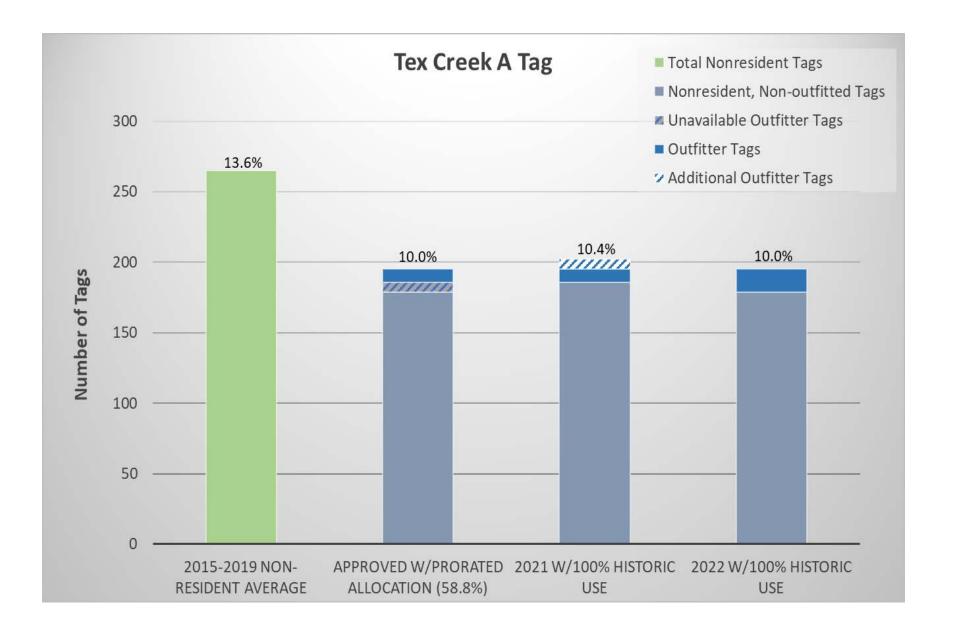

Smoky-Bennett A

Tex Creek A

Tex Creek B

Weiser A

Commission Nov. 20 prorated allocation = 26 Tags

Additional tags to accommodate 100% reported use = 19 tags

Commission Nov. 20 prorated allocation = 5 tags

Additional tags to accommodate 100% reported use = 3 tags

Commission Nov. 20 prorated allocation = 6 tags

Additional tags to accommodate 100% reported use = 5 tags

Commission Nov. 20 prorated allocation = 7 Tags

Additional tags to accommodate 100% reported use = 5 tags

Commission Nov. 20 prorated allocation = 6 Tags

Additional tags to accommodate 100% reported use = 4 tags

Commission Nov. 20 prorated allocation = 44 Tags

Additional tags to accommodate 100% reported use = 30 tags