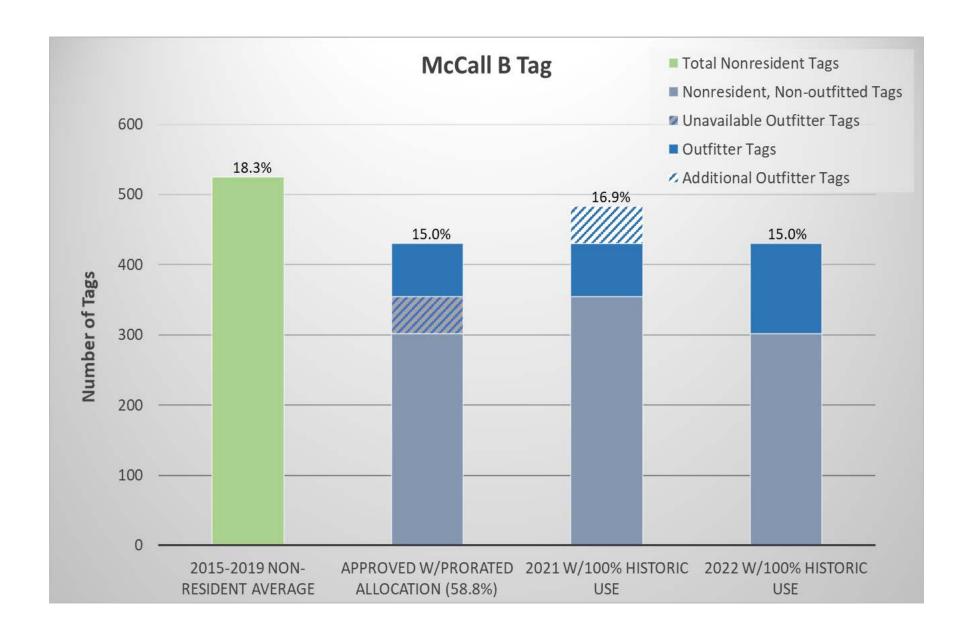

Commission Nov. 20 prorated allocation = 38 tags

Additional tags to accommodate 100% reported use = 26 tags

Commission Nov. 20 prorated allocation = 44 Tags

Additional tags to accommodate 100% reported use = 30 tags