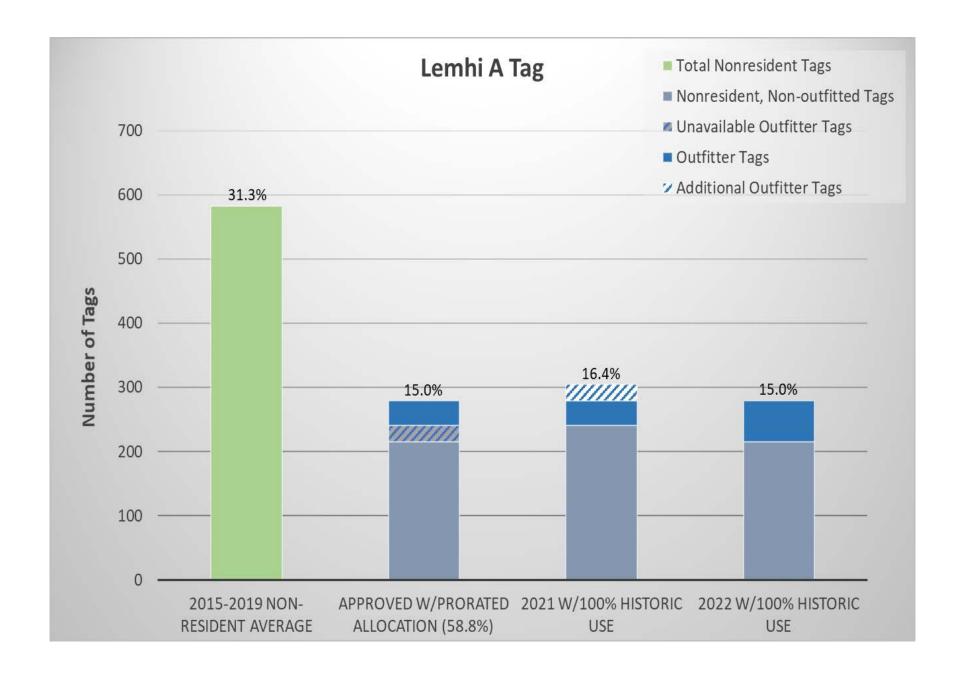

Commission Nov. 20 prorated allocation = 19 Tags

Additional tags to accommodate 100% reported use = 14 tags

Commission Nov. 20 prorated allocation = 4 tags

Additional tags to accommodate 100% reported use = 3 tags