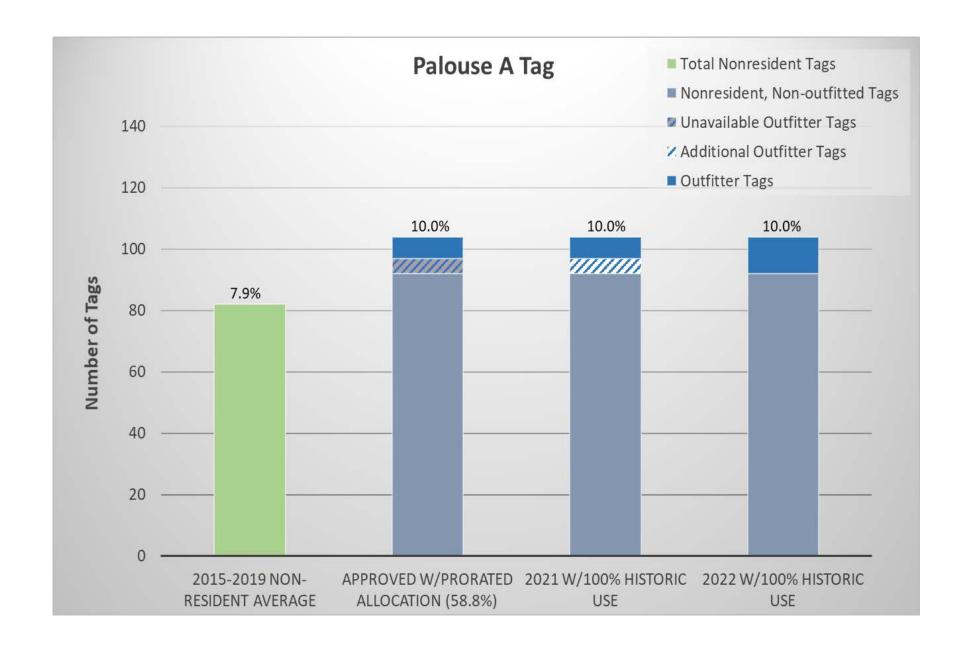

Palisades A

Palisades B

Palouse A

Palouse B

Panhandle A

Panhandle B

Pioneer A

Salmon A

Commission Nov. 20 prorated allocation = 28 tags

Additional tags to accommodate 100% reported use = 20 tags

Commission Nov. 20 prorated allocation = 6 tags

Additional tags to accommodate 100% reported use = 4 tags

Commission Nov. 20 prorated allocation = 9 tags

Additional tags to accommodate 100% reported use = 7 tags

Commission Nov. 20 prorated allocation = 18 tags

Additional tags to accommodate 100% reported use = 22 tags (includes 9 tags from IOGLB report error)