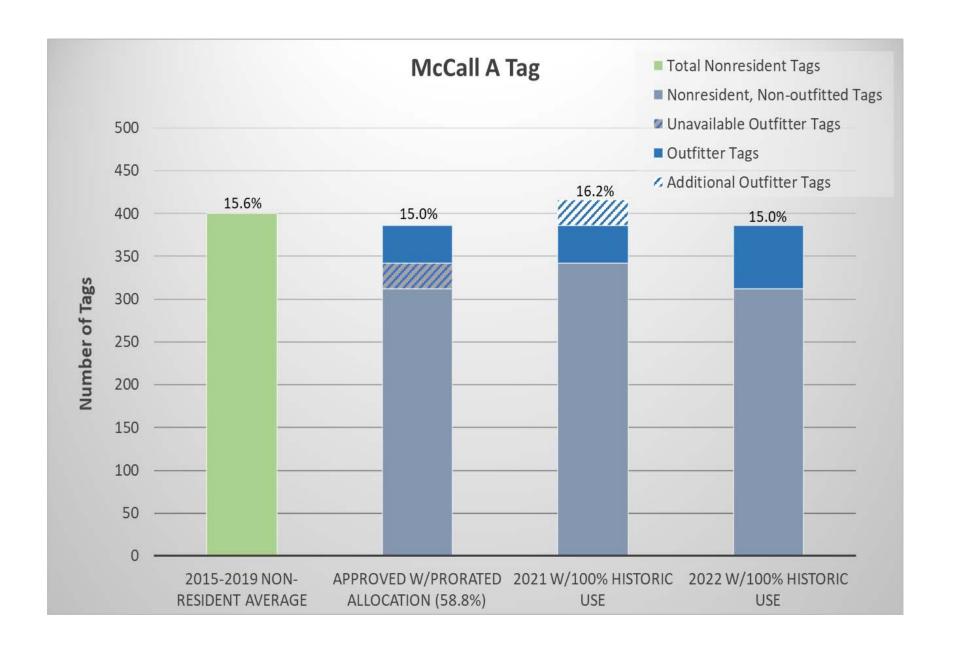

Commission Nov. 20 prorated allocation = 38 tags

Additional tags to accommodate 100% reported use = 26 tags

Commission Nov. 20 prorated allocation = 44 Tags

Additional tags to accommodate 100% reported use = 30 tags