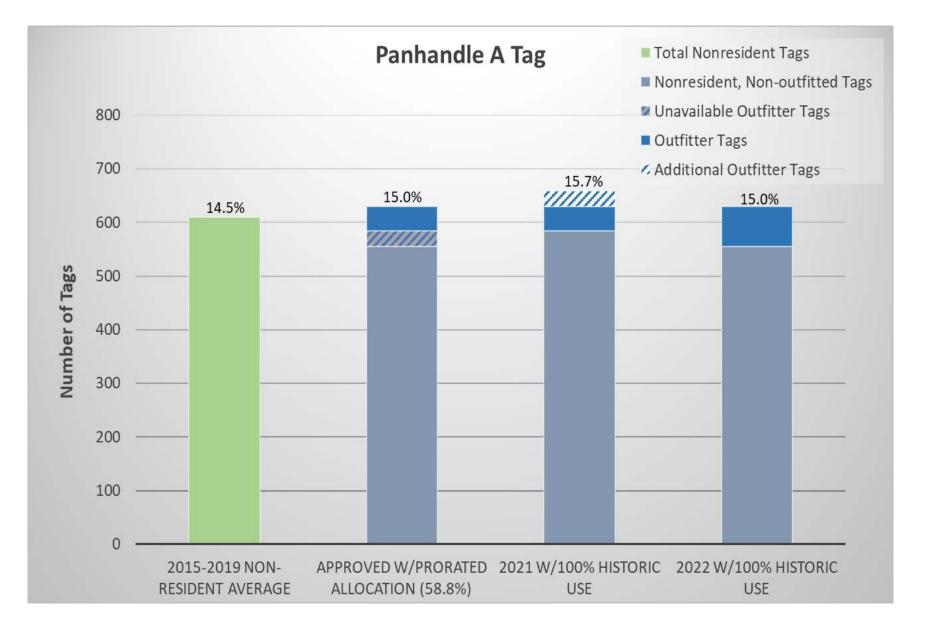

Palisades A

Palisades B

Palouse A

Palouse B

Panhandle A

Panhandle B

Pioneer A

Salmon A

Commission Nov. 20 prorated allocation = 6 Tags

Additional tags to accommodate 100% reported use = 4 tags

Commission Nov. 20 prorated allocation = 44 Tags

Additional tags to accommodate 100% reported use = 30 tags

Commission Nov. 20 prorated allocation = 54 Tags

Additional tags to accommodate 100% reported use = 38 Tags

Commission Nov. 20 prorated allocation = 79 Tags

Additional tags to accommodate 100% reported use = 56 tags