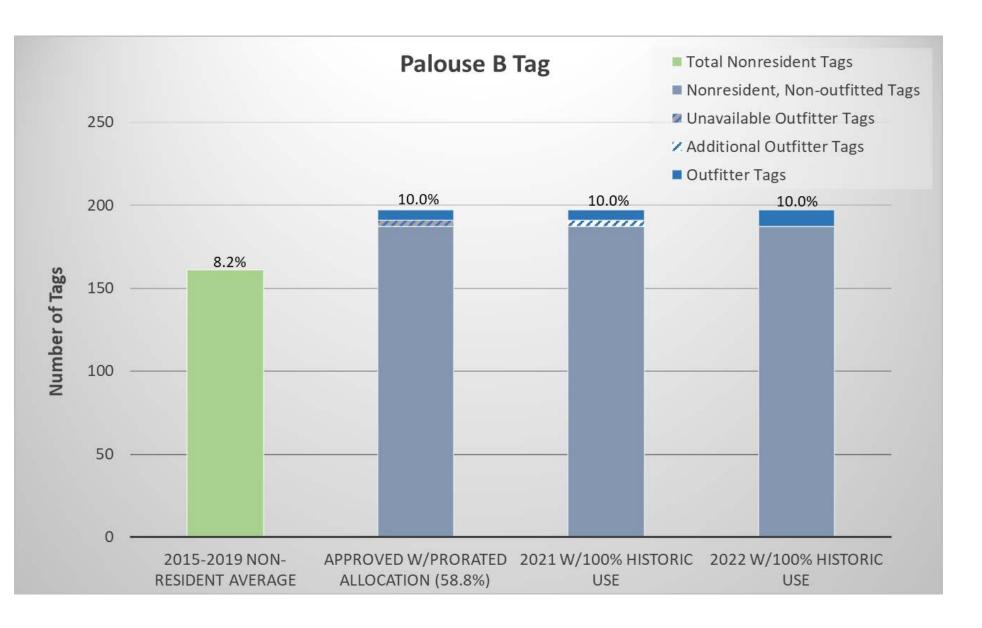

Palisades A

Palisades B

Palouse A

Palouse B

Panhandle A

Panhandle B

Pioneer A

Salmon A

Commission Nov. 20 prorated allocation = 9 tags

Additional tags to accommodate 100% reported use = 7 tags

Commission Nov. 20 prorated allocation = 18 tags

Additional tags to accommodate 100% reported use = 22 tags (includes 9 tags from IOGLB report error)

Commission Nov. 20 prorated allocation = 5 tags

Additional tags to accommodate 100% reported use = 4 tags