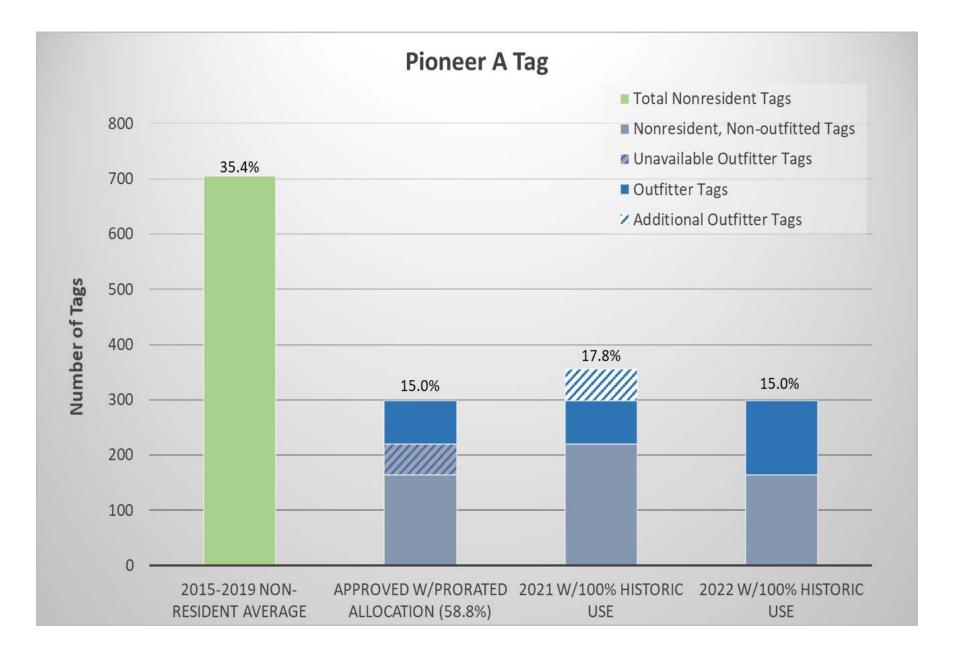

Commission Nov. 20 prorated allocation = 75 tags

Additional tags to accommodate 100% reported use = 53 tags

Commission Nov. 20 prorated allocation = 7 tags

Additional tags to accommodate 100% reported use = 5 tags