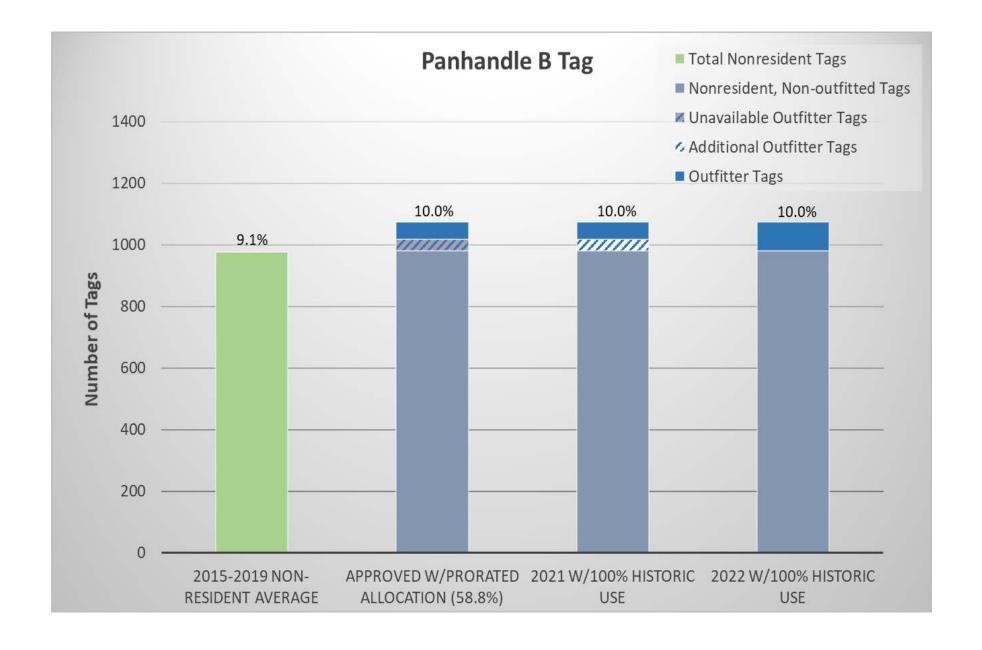

Commission Nov. 20 prorated allocation = 6 Tags

Additional tags to accommodate 100% reported use = 4 tags

Commission Nov. 20 prorated allocation = 44 Tags

Additional tags to accommodate 100% reported use = 30 tags