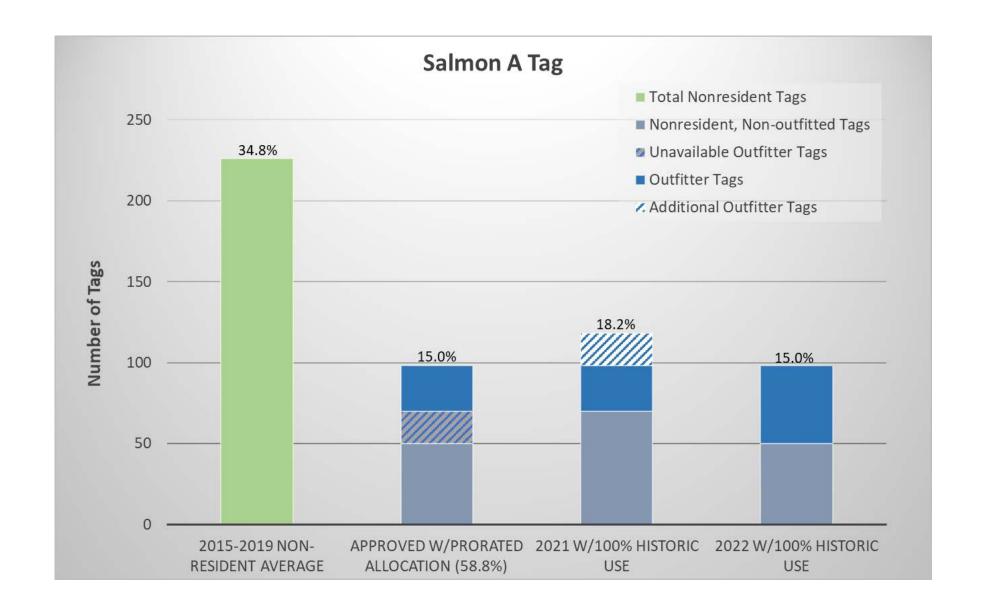

Commission Nov. 20 prorated allocation = 6 tags

Additional tags to accommodate 100% reported use = 5 tags

Commission Nov. 20 prorated allocation = 7 Tags

Additional tags to accommodate 100% reported use = 5 tags