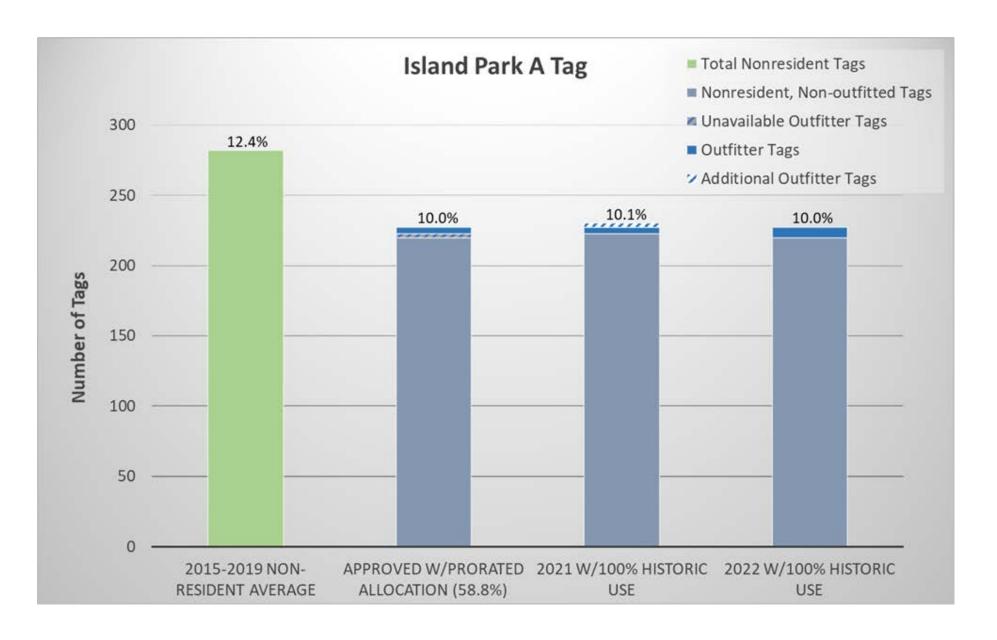

Commission Nov. 20 prorated allocation = 38 tags

Additional tags to accommodate 100% reported use = 26 tags

Commission Nov. 20 prorated allocation = 44 Tags

Additional tags to accommodate 100% reported use = 30 tags