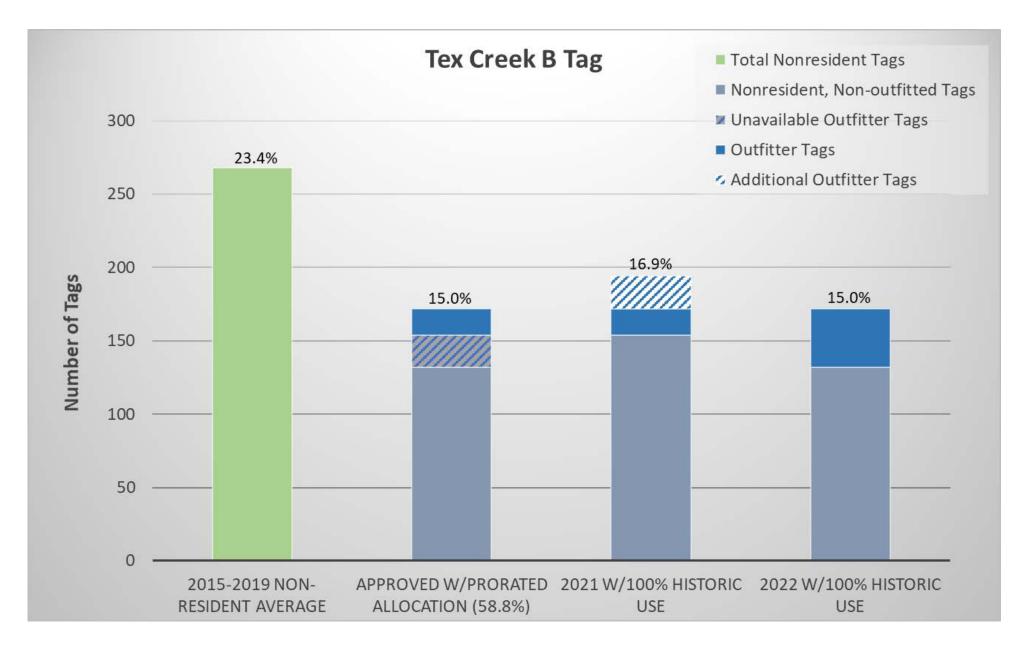

Smoky-Bennett A

Tex Creek A

Tex Creek B

Weiser A

Commission Nov. 20 prorated allocation = 26 Tags

Additional tags to accommodate 100% reported use = 19 tags

Commission Nov. 20 prorated allocation = 5 tags

Additional tags to accommodate 100% reported use = 3 tags

Commission Nov. 20 prorated allocation = 6 tags

Additional tags to accommodate 100% reported use = 5 tags

Commission Nov. 20 prorated allocation = 7 Tags

Additional tags to accommodate 100% reported use = 5 tags

Commission Nov. 20 prorated allocation = 6 Tags

Additional tags to accommodate 100% reported use = 4 tags

Commission Nov. 20 prorated allocation = 44 Tags

Additional tags to accommodate 100% reported use = 30 tags