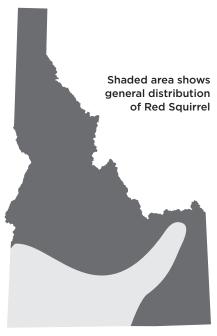

## RED SQUIRREL SEASONS & RULES

Red Squirrel season opens August 30 through March 31

| 2018 — August 30 through March 31, 2019 |    |
|-----------------------------------------|----|
| Daily Bag Limit                         | 8  |
| Possession Limit                        | 24 |
| 2019 — August 30 through March 31, 2020 | )  |
| Daily Bag Limit                         | 8  |
| Possession Limit                        | 24 |